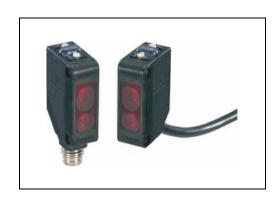

Unnecessary

[Changes]

[ Details of applicable model ]

| Models   | Specification |
|----------|---------------|
| E3Z-B61  | 0.5M          |
| E3Z-B61  | 2M            |
| E3Z-B61  | 5M            |
| E3Z-B62  | 0.5M          |
| E3Z-B62  | 2M            |
| E3Z-B62  | 5M            |
| E3Z-B66  |               |
| E3Z-B67  |               |
| E3Z-L61  | 0.5M          |
| E3Z-L61  | 2M            |
| E3Z-L61  | 5M            |
| E3Z-L66  |               |
| E3Z-LS61 | 0.5M          |
| E3Z-LS61 | 2M            |
| E3Z-LS61 | 5M            |
| E3Z-LS63 | 0.5M          |