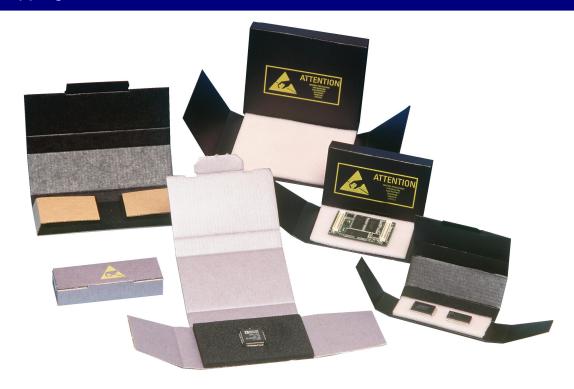

## **Corstat Chip Boxes**

For shipping sensitive electronic IC's

## **Corstat Chip Boxes**

Manufactured from Corstat conductive corrugated fibreboard, our chip boxes provide an ESD safe and cost effective method of shipping chips and small electronic devices.

They can be provided with soft antistatic foam or high density pin stick grade conductive foam to suit your specific requirement.

Available from stock for next day delivery.

If you have a requirement not catered for within the stock size range, please contact us as specials orders can be made to any size.

All dimensions are in mm unless otherwise stated