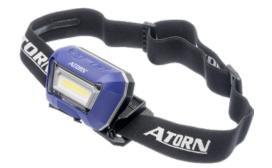

# **LED head lamp, rechargeable battery** Swivel-mounted luminous element

#### Version

- Switch: Main light low, main light high, off or via sensor: On/Off
- Weighs only 110 g, but is a robust head lamp
- 3.7 V battery can be charged via micro USB jack
- Swivel-mounted luminous element
- Protection class IP 65

## Advantage

Switches on/off by sensor to keep both hands free

## Delivery

Incl. USB charging cable

| Art. no.                             | 56808 305 |
|--------------------------------------|-----------|
| Luminous flux                        | 280 lm    |
| Lighting range                       | 60 m      |
| Type of rechargeable battery/battery | Li-lon    |