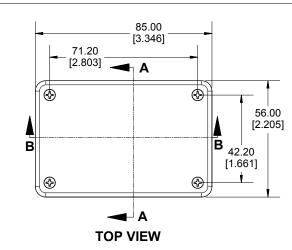

SIDE VIEW

Enclosures can be Factory Modified (Milling, Drilling, Printing etc.) Contact Factory mjm@hammondmfg.com for quotes Solid models of this enclosure available in STEP or IGES.

| NOTE                                                                         |                     |
|------------------------------------------------------------------------------|---------------------|
| Purchased asssembly includes box, lid and 4 co<br>Enclosure made from GPABS. | ver screws          |
| Recommended Torque: 42-57 oz                                                 | f.in (30-40 cN.m)   |
| PART NUMBER                                                                  | e                   |
| 1591L Enlosure                                                               | 3                   |
| General Perpose ABS Black                                                    | 1591LSBK            |
| General Perpose ABS Grey                                                     | 1591LSGY            |
| Accessories                                                                  | *                   |
| Plated Cover screw                                                           | 1591TS100 (Silver)  |
| #4 X 1/2" (100Pkg) Self-Tapping                                              | 1591TS100BK (Black) |
| PC Board Card Adapters                                                       | 1591Z6 (6Pkg)       |
|                                                                              | 1591Z50 (50 Pkg)    |
|                                                                              | 1591Z100 (100Pkg)   |
| Nylon Belt / Pocket clip                                                     | 1599CLIP (Black)    |
|                                                                              | 1599CLIPGY (Grey)   |
| Clear Lids - Flame Retardant<br>Polycarbonate - Lid ONLY                     | 1591LC              |
| HAMMC                                                                        |                     |
| MANUFACTURING.                                                               |                     |
| <b>1</b> 591LS                                                               |                     |
| www.hammondmfg.com                                                           |                     |