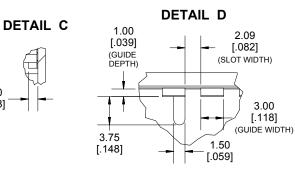

SIDE VIEW

Enclosures can be Factory Modified (Milling, Drilling, Printing etc.) Contact Factory mjm@hammondmfg.com for quotes Solid models of this enclosure available in STEP or IGES.

| NOTE                                                                         |                     |
|------------------------------------------------------------------------------|---------------------|
| Purchased asssembly includes box, lid and 4 co<br>Enclosure made from GPABS. | ver screws          |
| Recommended Torque: 42-57 oz                                                 | f.in (30-40 cN.m)   |
| PART NUMBER                                                                  | e                   |
| 1591L Enlosure                                                               | 3                   |
| General Perpose ABS Black                                                    | 1591LSBK            |
| General Perpose ABS Grey                                                     | 1591LSGY            |
| Accessories                                                                  | *                   |
| Plated Cover screw                                                           | 1591TS100 (Silver)  |
| #4 X 1/2" (100Pkg) Self-Tapping                                              | 1591TS100BK (Black) |
| PC Board Card Adapters                                                       | 1591Z6 (6Pkg)       |
|                                                                              | 1591Z50 (50 Pkg)    |
|                                                                              | 1591Z100 (100Pkg)   |
| Nylon Belt / Pocket clip                                                     | 1599CLIP (Black)    |
|                                                                              | 1599CLIPGY (Grey)   |
| Clear Lids - Flame Retardant<br>Polycarbonate - Lid ONLY                     | 1591LC              |
| HAMMC                                                                        |                     |
| MANUFACTURING.                                                               |                     |
| <b>1</b> 591LS                                                               |                     |
| www.hammondmfg.com                                                           |                     |