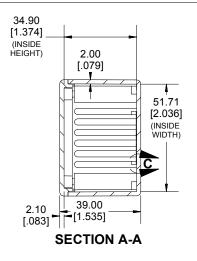

SIDE VIEW

Enclosures can be Factory Modified (Milling, Drilling, Printing etc.) Contact Factory mjm@hammondmfg.com for quotes Solid models of this enclosure available in STEP or IGES.

| NOTE                                                                         |                     |
|------------------------------------------------------------------------------|---------------------|
| Purchased asssembly includes box, lid and 4 co<br>Enclosure made from GPABS. | ver screws          |
| Recommended Torque: 42-57 oz                                                 | f.in (30-40 cN.m)   |
| PART NUMBER                                                                  | e                   |
| 1591L Enlosure                                                               | 3                   |
| General Perpose ABS Black                                                    | 1591LSBK            |
| General Perpose ABS Grey                                                     | 1591LSGY            |
| Accessories                                                                  | *                   |
| Plated Cover screw                                                           | 1591TS100 (Silver)  |
| #4 X 1/2" (100Pkg) Self-Tapping                                              | 1591TS100BK (Black) |
| PC Board Card Adapters                                                       | 1591Z6 (6Pkg)       |
|                                                                              | 1591Z50 (50 Pkg)    |
|                                                                              | 1591Z100 (100Pkg)   |
| Nylon Belt / Pocket clip                                                     | 1599CLIP (Black)    |
|                                                                              | 1599CLIPGY (Grey)   |
| Clear Lids - Flame Retardant<br>Polycarbonate - Lid ONLY                     | 1591LC              |
| HAMMC                                                                        |                     |
| MANUFACTURING.                                                               |                     |
| <b>1</b> 591LS                                                               |                     |
| www.hammondmfg.com                                                           |                     |