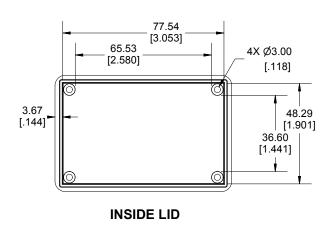

SIDE VIEW

Enclosures can be Factory Modified (Milling, Drilling, Printing etc.) Contact Factory mjm@hammondmfg.com for quotes Solid models of this enclosure available in STEP or IGES.

| NOTE                                                                         |                     |
|------------------------------------------------------------------------------|---------------------|
| Purchased asssembly includes box, lid and 4 co<br>Enclosure made from GPABS. | ver screws          |
| Recommended Torque: 42-57 oz                                                 | f.in (30-40 cN.m)   |
| PART NUMBER                                                                  | e                   |
| 1591L Enlosure                                                               | 3                   |
| General Perpose ABS Black                                                    | 1591LSBK            |
| General Perpose ABS Grey                                                     | 1591LSGY            |
| Accessories                                                                  | *                   |
| Plated Cover screw                                                           | 1591TS100 (Silver)  |
| #4 X 1/2" (100Pkg) Self-Tapping                                              | 1591TS100BK (Black) |
| PC Board Card Adapters                                                       | 1591Z6 (6Pkg)       |
|                                                                              | 1591Z50 (50 Pkg)    |
|                                                                              | 1591Z100 (100Pkg)   |
| Nylon Belt / Pocket clip                                                     | 1599CLIP (Black)    |
|                                                                              | 1599CLIPGY (Grey)   |
| Clear Lids - Flame Retardant<br>Polycarbonate - Lid ONLY                     | 1591LC              |
| HAMMC                                                                        |                     |
| MANUFACTURING.                                                               |                     |
| <b>1</b> 591LS                                                               |                     |
| www.hammondmfg.com                                                           |                     |