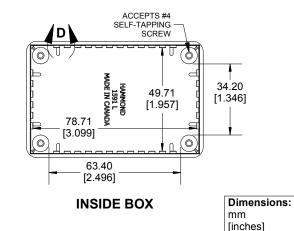

SIDE VIEW

Enclosures can be Factory Modified (Milling, Drilling, Printing etc.) Contact Factory mjm@hammondmfg.com for quotes Solid models of this enclosure available in STEP or IGES.

| NOTE                                                                         |                     |
|------------------------------------------------------------------------------|---------------------|
| Purchased asssembly includes box, lid and 4 co<br>Enclosure made from GPABS. | ver screws          |
| Recommended Torque: 42-57 oz                                                 | f.in (30-40 cN.m)   |
| PART NUMBER                                                                  | e                   |
| 1591L Enlosure                                                               | 3                   |
| General Perpose ABS Black                                                    | 1591LSBK            |
| General Perpose ABS Grey                                                     | 1591LSGY            |
| Accessories                                                                  | *                   |
| Plated Cover screw                                                           | 1591TS100 (Silver)  |
| #4 X 1/2" (100Pkg) Self-Tapping                                              | 1591TS100BK (Black) |
| PC Board Card Adapters                                                       | 1591Z6 (6Pkg)       |
|                                                                              | 1591Z50 (50 Pkg)    |
|                                                                              | 1591Z100 (100Pkg)   |
| Nylon Belt / Pocket clip                                                     | 1599CLIP (Black)    |
|                                                                              | 1599CLIPGY (Grey)   |
| Clear Lids - Flame Retardant<br>Polycarbonate - Lid ONLY                     | 1591LC              |
| HAMMC                                                                        |                     |
| MANUFACTURING.                                                               |                     |
| <b>1</b> 591LS                                                               |                     |
| www.hammondmfg.com                                                           |                     |