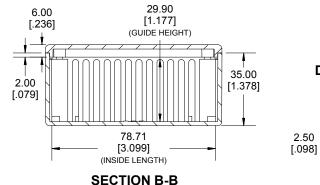

SIDE VIEW

Enclosures can be Factory Modified (Milling, Drilling, Printing etc.) Contact Factory mjm@hammondmfg.com for quotes Solid models of this enclosure available in STEP or IGES.

| NOTE                                                                         |                     |
|------------------------------------------------------------------------------|---------------------|
| Purchased asssembly includes box, lid and 4 co<br>Enclosure made from GPABS. | ver screws          |
| Recommended Torque: 42-57 oz                                                 | f.in (30-40 cN.m)   |
| PART NUMBER                                                                  | e                   |
| 1591L Enlosure                                                               | 3                   |
| General Perpose ABS Black                                                    | 1591LSBK            |
| General Perpose ABS Grey                                                     | 1591LSGY            |
| Accessories                                                                  | *                   |
| Plated Cover screw                                                           | 1591TS100 (Silver)  |
| #4 X 1/2" (100Pkg) Self-Tapping                                              | 1591TS100BK (Black) |
| PC Board Card Adapters                                                       | 1591Z6 (6Pkg)       |
|                                                                              | 1591Z50 (50 Pkg)    |
|                                                                              | 1591Z100 (100Pkg)   |
| Nylon Belt / Pocket clip                                                     | 1599CLIP (Black)    |
|                                                                              | 1599CLIPGY (Grey)   |
| Clear Lids - Flame Retardant<br>Polycarbonate - Lid ONLY                     | 1591LC              |
| HAMMC                                                                        |                     |
| MANUFACTURING.                                                               |                     |
| <b>1</b> 591LS                                                               |                     |
| www.hammondmfg.com                                                           |                     |