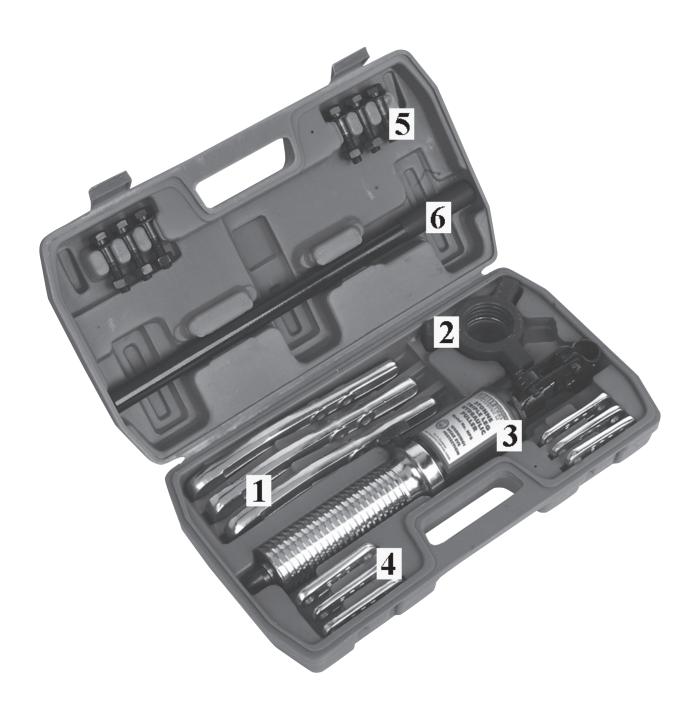

## Triple Leg Hydraulic Puller 10tonne Model No: HP10

|   | Item | Part No. | Description              |  |
|---|------|----------|--------------------------|--|
| ſ | 1    | HP10.01  | LEG 325mm(SET OF 3 LEGS) |  |
| ſ | 2    | HP10.02  | TRIPLE HEAD              |  |
| Γ | 3    | HP10.03  | RAM COMPLETE             |  |

|   | Item | Part No. | Description                   |
|---|------|----------|-------------------------------|
|   | 4    | HP10.04  | LEG CONNECTOR 115mm(SET OF 6) |
|   | 5    | HP10.05  | NUT AND BOLT(SET OF 6)        |
| ĺ | 6    | HP10.06  | PUMP HANDLE                   |