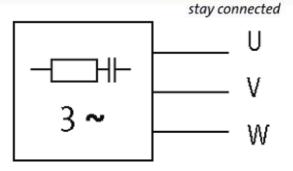

stay connected

## **MOTOR SUPPRESSOR**

RC, 3x575VAC/20kW

3 × 575 V AC RC

Suppressors for other voltages, frequencies, and motor ratings available on request. Do not use RC motor suppressors with frequency inverters.

## Product may differ from Image

| Technical Data         |                                         |
|------------------------|-----------------------------------------|
| Frequency              | 5060 Hz                                 |
| Material               | Flame retardant plastic acc. to (UL 94) |
| Potting compound       | 2-component epoxy                       |
| General data           |                                         |
| Connection             | 3-pole terminal, 2 × 0.752.5 mm², M4    |
| Dimensions H × W × D   | 75×45×42 mm                             |
| Temperature range      | -20+60 °C                               |
| Commercial data        |                                         |
| country of origin      | CZ                                      |
| customs tariff number  | 85363010                                |
| minimum order quantity | 1                                       |