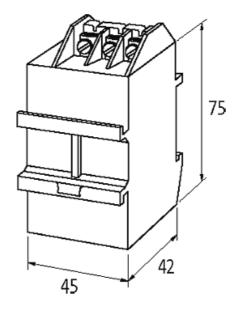

## Product may differ from Image

| Technical Data         |                                         |
|------------------------|-----------------------------------------|
| Frequency              | 5060 Hz                                 |
| Material               | Flame retardant plastic acc. to (UL 94) |
| Potting compound       | 2-component epoxy                       |
| General data           |                                         |
| Connection             | 3-pole terminal, 2 × 0.752.5 mm², M4    |
| Dimensions H × W × D   | 75×45×42 mm                             |
| Temperature range      | -20+60 °C                               |
| Commercial data        |                                         |
| country of origin      | CZ                                      |
| customs tariff number  | 85363010                                |
| minimum order quantity | 1                                       |