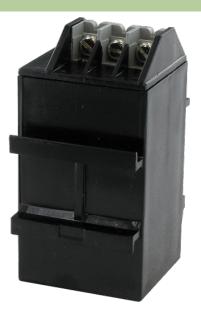

## Illustration

RC

## Product may differ from Image

| Technical Data         |                                         |
|------------------------|-----------------------------------------|
| Frequency              | 5060 Hz                                 |
| Material               | Flame retardant plastic acc. to (UL 94) |
| Potting compound       | 2-component epoxy                       |
| General data           |                                         |
| Connection             | 3-pole terminal, 2 × 0.752.5 mm², M4    |
| Dimensions H × W × D   | 75×45×42 mm                             |
| Temperature range      | -20+60 °C                               |
| Commercial data        |                                         |
| country of origin      | CZ                                      |
| customs tariff number  | 85363010                                |
| minimum order quantity | 1                                       |