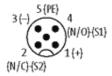

### **Approvals**

| Technical Data                |                                                |
|-------------------------------|------------------------------------------------|
| Operating voltage             | 24 V DC                                        |
| Signal per port               | 2                                              |
| Operating current per contact | max. 4 A                                       |
| Total current                 | max. 2 × 8 A                                   |
| Connection                    | Screw plug-in terminals: max. 1.5 mm² (AWG 16) |
| Housing                       | Plastic, flame retardant                       |
| Protection                    | IP67 inserted and tightened (EN 60529)         |
| Locking of ports              | Screw thread M12 × 1 mm                        |
| General data                  |                                                |
| Temperature range             | -20+80 °C                                      |
| Dimensions H × W × D          | 100×50.2×17 mm                                 |
| Contact layout                |                                                |
| Contact 1                     | (+)                                            |
| Contact 2                     | (NC)/(S2)                                      |
| Contact 3                     | (-)                                            |
| Contact 4                     | (NO)/(S1)                                      |
| Contact 5                     | (Earth)                                        |
| LED display                   | LED (green): Power / LED (yellow): (S1/S2)     |
| Commercial data               |                                                |
| country of origin             | DE                                             |
| customs tariff number         | 85369010                                       |
| minimum order quantity        | 1                                              |