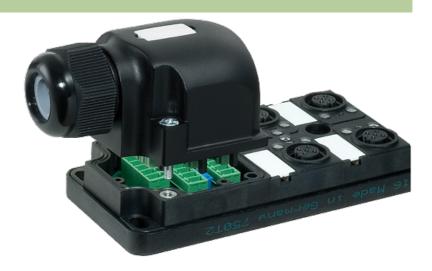

# MVP12, 4XM12, 5POLE, PLUG. CAP

Plug. cap, field-wireable via screw terminals

4-way, 5-pole Screw plug-in terminals Potential separation as option with LED for digital PNP-signals 24 V DC

Plastic housings with good resistance against chemicals and oils. The resistance to aggressive media should be individually tested for your application. Further details on request.

### M12 Females 5-pole

for 2 signals per port

stay connected

Product may differ from Image