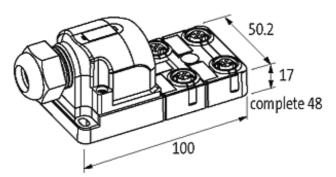

### **Approvals**

| Technical Data                |                                                |
|-------------------------------|------------------------------------------------|
| Operating voltage             | 24 V DC                                        |
| Signal per port               | 2                                              |
| Operating current per contact | max. 4 A                                       |
| Total current                 | max. 2 × 8 A                                   |
| Connection                    | Screw plug-in terminals: max. 1.5 mm² (AWG 16) |
| Housing                       | Plastic, flame retardant                       |
| Protection                    | IP67 inserted and tightened (EN 60529)         |
| Locking of ports              | Screw thread M12 × 1 mm                        |
| General data                  |                                                |
| Temperature range             | -20+80 °C                                      |
| Dimensions H × W × D          | 100×50.2×17 mm                                 |
| Contact layout                |                                                |
| Contact 1                     | (+)                                            |
| Contact 2                     | (NC)/(S2)                                      |
| Contact 3                     | (-)                                            |
| Contact 4                     | (NO)/(S1)                                      |
| Contact 5                     | (Earth)                                        |
| LED display                   | LED (green): Power / LED (yellow): (S1/S2)     |
| Commercial data               |                                                |
| country of origin             | DE                                             |
| customs tariff number         | 85369010                                       |
| minimum order quantity        | 1                                              |