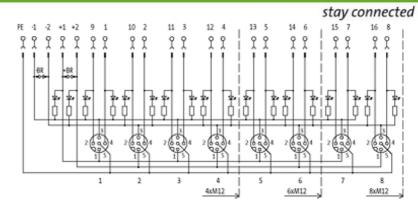

### **Approvals**

| Technical Data                |                                                |
|-------------------------------|------------------------------------------------|
| Operating voltage             | 24 V DC                                        |
| Signal per port               | 2                                              |
| Operating current per contact | max. 4 A                                       |
| Total current                 | max. 2 × 8 A                                   |
| Connection                    | Screw plug-in terminals: max. 1.5 mm² (AWG 16) |
| Housing                       | Plastic, flame retardant                       |
| Protection                    | IP67 inserted and tightened (EN 60529)         |
| Locking of ports              | Screw thread M12 × 1 mm                        |
| General data                  |                                                |
| Temperature range             | -20+80 °C                                      |
| Dimensions H × W × D          | 100×50.2×17 mm                                 |
| Contact layout                |                                                |
| Contact 1                     | (+)                                            |
| Contact 2                     | (NC)/(S2)                                      |
| Contact 3                     | (-)                                            |
| Contact 4                     | (NO)/(S1)                                      |
| Contact 5                     | (Earth)                                        |
| LED display                   | LED (green): Power / LED (yellow): (S1/S2)     |
| Commercial data               |                                                |
| country of origin             | DE                                             |
| customs tariff number         | 85369010                                       |
| minimum order quantity        | 1                                              |