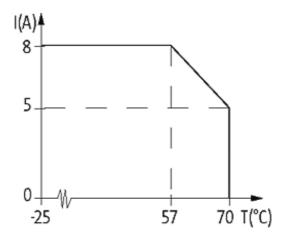

### **Approvals**

| Technical Data                |                                                |
|-------------------------------|------------------------------------------------|
| Operating voltage             | 24 V DC                                        |
| Signal per port               | 2                                              |
| Operating current per contact | max. 4 A                                       |
| Total current                 | max. 2 × 8 A                                   |
| Connection                    | Screw plug-in terminals: max. 1.5 mm² (AWG 16) |
| Housing                       | Plastic, flame retardant                       |
| Protection                    | IP67 inserted and tightened (EN 60529)         |
| Locking of ports              | Screw thread M12 × 1 mm                        |
| General data                  |                                                |
| Temperature range             | -20+80 °C                                      |
| Dimensions H × W × D          | 100×50.2×17 mm                                 |
| Contact layout                |                                                |
| Contact 1                     | (+)                                            |
| Contact 2                     | (NC)/(S2)                                      |
| Contact 3                     | (-)                                            |
| Contact 4                     | (NO)/(S1)                                      |
| Contact 5                     | (Earth)                                        |
| LED display                   | LED (green): Power / LED (yellow): (S1/S2)     |
| Commercial data               |                                                |
| country of origin             | DE                                             |
| customs tariff number         | 85369010                                       |
| minimum order quantity        | 1                                              |