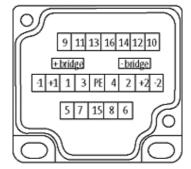

# MVP12, 4XM12, 5POLE, PLUG. CAP

Plug. cap, field-wireable via screw terminals

4-way, 5-pole Screw plug-in terminals Potential separation as option with LED for digital PNP-signals 24 V DC

Plastic housings with good resistance against chemicals and oils. The resistance to aggressive media should be individually tested for your application. Further details on request.

### M12 Females 5-pole

for 2 signals per port

stay connected

Product may differ from Image