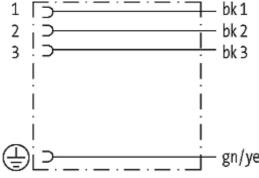

### Form

18111

| Technical Data                |                                        |
|-------------------------------|----------------------------------------|
| Operating voltage             | max. 230 V AC/DC                       |
| Operating current per contact | max. 10 A                              |
| Locking of ports              | M3 (recommended torque 0.4 Nm)         |
| Housing                       | Black plastic (gray on request)        |
| Protection                    | IP67 inserted and tightened (EN 60529) |
| Cables                        |                                        |
| Cable number                  | 217                                    |
| No./diameter of wires         | 4 × 0.75 mm²                           |
| Wire isolation                | PVC (bk, num, gnye)                    |
| Jacket Color                  | gray                                   |
| Shore hardness outer jacket   | 80 ± 5A                                |
| Material (jacket)             | PVC                                    |
| Outer diameter                | approx. 6.5 mm                         |
| Bend radius (fixed)           | 5 × outer Ø                            |
| Bend radius (moving)          | 10 × outer Ø                           |
| Temperature range (fixed)     | -30+70 °C                              |
| Temperature range (mobile)    | -5+70 °C                               |
| Commercial data               |                                        |
| country of origin             | CZ                                     |
| customs tariff number         | 85444290                               |
| minimum order quantity        | 1                                      |