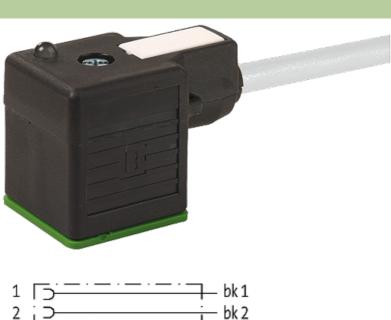

stay connected

## **MSUD VALVE PLUG FORM A 18MM**

PVC 4X0.75 GRAY, 15m

Form A (18 mm) 230 V AC/DC

Further cable lengths on request. Plastic housings with good resistance against chemicals and oils. The resistance to aggressive media should be individually tested for your application. Further details on request.

# **Link to Product**

#### Illustration









stay connected



Product may differ from Image

## **Approvals**





### Form

18111

| Technical Data                |                                        |
|-------------------------------|----------------------------------------|
| Operating voltage             | max. 230 V AC/DC                       |
| Operating current per contact | max. 10 A                              |
| Locking of ports              | M3 (recommended torque 0.4 Nm)         |
| Housing                       | Black plastic (gray on request)        |
| Protection                    | IP67 inserted and tightened (EN 60529) |
| Cables                        |                                        |
| Cable number                  | 217                                    |
| No./diameter of wires