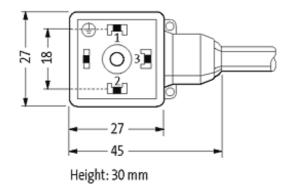

### Form

18111

| Technical Data                |                                        |
|-------------------------------|----------------------------------------|
| Operating voltage             | max. 230 V AC/DC                       |
| Operating current per contact | max. 10 A                              |
| Locking of ports              | M3 (recommended torque 0.4 Nm)         |
| Housing                       | Black plastic (gray on request)        |
| Protection                    | IP67 inserted and tightened (EN 60529) |
| Cables                        |                                        |
| Cable number                  | 217                                    |
| No./diameter of wires         | 4 × 0.75 mm²                           |
| Wire isolation                | PVC (bk, num, gnye)                    |
| Jacket Color                  | gray                                   |
| Shore hardness outer jacket   | 80 ± 5A                                |
| Material (jacket)             | PVC                                    |
| Outer diameter                | approx. 6.5 mm                         |
| Bend radius (fixed)           | 5 × outer Ø                            |
| Bend radius (moving)          | 10 × outer Ø                           |
| Temperature range (fixed)     | -30+70 °C                              |
| Temperature range (mobile)    | -5+70 °C                               |
| Commercial data               |                                        |
| country of origin             | CZ                                     |
| customs tariff number         | 85444290                               |
| minimum order quantity        | 1                                      |