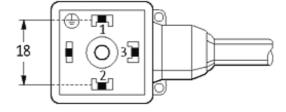

### Form

18111

| Technical Data                |                                        |
|-------------------------------|----------------------------------------|
| Operating voltage             | max. 230 V AC/DC                       |
| Operating current per contact | max. 10 A                              |
| Locking of ports              | M3 (recommended torque 0.4 Nm)         |
| Housing                       | Black plastic (gray on request)        |
| Protection                    | IP67 inserted and tightened (EN 60529) |
| Cables                        |                                        |
| Cable number                  | 217                                    |
| No./diameter of wires         | 4 × 0.75 mm²                           |
| Wire isolation                | PVC (bk, num, gnye)                    |
| Jacket Color                  | gray                                   |
| Shore hardness outer jacket   | 80 ± 5A                                |
| Material (jacket)             | PVC                                    |
| Outer diameter                | approx. 6.5 mm                         |
| Bend radius (fixed)           | 5 × outer Ø                            |
| Bend radius (moving)          | 10 × outer Ø                           |
| Temperature range (fixed)     | -30+70 °C                              |
| Temperature range (mobile)    | -5+70 °C                               |
| Commercial data               |                                        |
| country of origin             | CZ                                     |
| customs tariff number         | 85444290                               |
| minimum order quantity        | 1                                      |