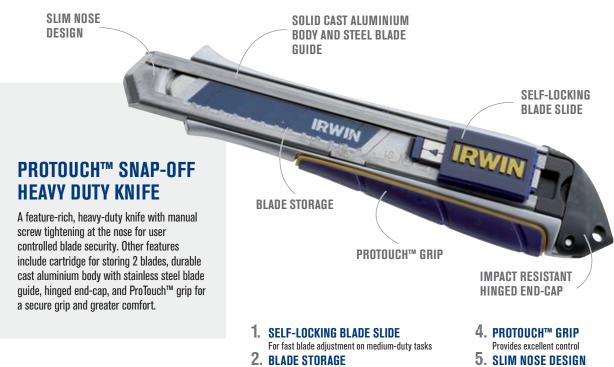

## PROTOUCH™ SNAP-OFF HEAVY DUTY KNIFE

- For three blades inside the removable cartridge
- 3. SOLID CAST ALUMINIUM BODY AND STEEL BLADE GUIDE

For durability

For maximum visibility of the cutting surface

6. IMPACT-RESISTANT HINGED END-CAP Cannot be separated from knife body