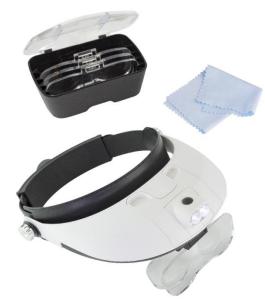

### **Product details:**

Pro LED Headband Magnifier is for close-up intricate tasks, leaving your hands free. This adjustable headband includes 5 lenses with facility for bi-plate magnification and a removable LED spot light. Ideal for professional renovation & restoration, electronics & precision engineering, model making, craft and smaller DIY projects.

## Features & Benefits:

- Fully adjustable headband with bi-plate lens feature
- 5 Precision ground interchangeable lenses
- With focal lengths from 60mm (2 1/3") to 350mm (14")
- Including Lens case & cleaning cloth
- LED Spotlight adjustable & detachable
- 3 x AAA 1.5v batteries included