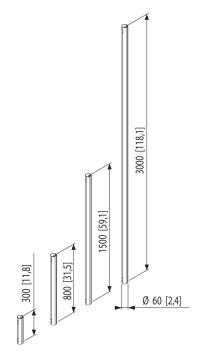

Extension tube 300 cm PFA 9004

## Extension tube 300 cm PFA 9004

The PFA 9004 300 cm extension tube (with an external diameter of 60 mm) is part of a modular system which enables you to create your own ceiling mounting solution for LCD/Plasma TV's and/or projectors. You can easily insert and attache this extension tube to one of the ceiling mounting plates (PFA 9005/ 9019/ 9020) or the truss adapter (PFA 9009). As a next step you can attach one or more turn and tilt units (PFA 9001/ 9002) or a projector interface (VPC 545, PPC 200). The PFA 9004 contains the fast CIS® Cable Inlay System, which enables you to hide all the cables in a matter of seconds. Since it's made of aluminium, the tube can easily be cut to length if necessary.

## Logistic information

• Packaging size: 100x100x3000 mm

• Max. weight: 7 kg / 15 lbs

• EAN Code: 8712285305528