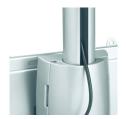

## Extension tube 300 cm PFA 9004

The PFA 9004 300 cm extension tube (with an external diameter of 60 mm) is part of a modular system which enables you to create your own ceiling mounting solution for LCD/Plasma TV's and/or projectors. You can easily insert and attache this extension tube to one of the ceiling mounting plates (PFA 9005/ 9019/ 9020) or the truss adapter (PFA 9009). As a next step you can attach one or more turn and tilt units (PFA 9001/ 9002) or a projector interface (VPC 545, PPC 200). The PFA 9004 contains the fast CIS® Cable Inlay System, which enables you to hide all the cables in a matter of seconds. Since it's made of aluminium, the tube can easily be cut to length if necessary.