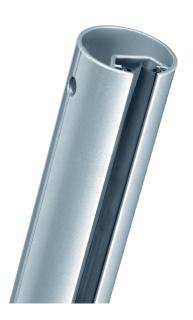

## Extension tube 300 cm PFA 9004

The PFA 9004 300 cm extension tube (with an external diameter of 60 mm) is part of a modular system which enables you to create your own ceiling mounting solution for LCD/Plasma TV's and/or projectors. You can easily insert and attache this extension tube to one of the ceiling mounting plates (PFA 9005/ 9019/ 9020) or the truss adapter (PFA 9009). As a next step you can attach one or more turn and tilt units (PFA 9001/ 9002) or a projector interface (VPC 545, PPC 200). The PFA 9004 contains the fast CIS® Cable Inlay System, which enables you to hide all the cables in a matter of seconds. Since it's made of aluminium, the tube can easily be cut to length if necessary.

## **Features**

- Fast CIS® Cable Inlay System
- · Aluminium, easy to cut to length