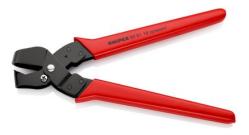

## **Notching Pliers**

- Special pliers for notching recesses into plastic ledges and plastic casings for electric and plumbing installation Notches can be enlarged by initial and final cut
- Clean cut edges no trimming activities needed
- Easy handling
- With opening spring, opening limiter and locking lever
- Pliers body: special tool steel, rolled, oil-hardened

MM

| General           |                    |
|-------------------|--------------------|
| Article No.       | 90 61 16 EAN       |
| EAN               | 4003773052227      |
| Pliers            | burnished          |
| Handles           | with plastic grips |
| Weight            | 403 g              |
| Dimensions        | 250 x 59 x 23 mm   |
| REACH compliant   | contains SVHC      |
| RoHS compliant    | not applicable     |
| Technical details |                    |