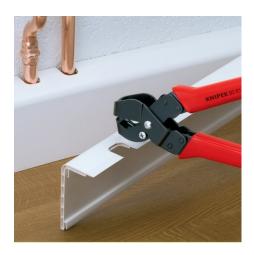

## **Notching Pliers**

- Special pliers for notching recesses into plastic ledges and plastic casings for electric and plumbing installation Notches can be enlarged by initial and final cut
- Clean cut edges no trimming activities needed
- Easy handling
- With opening spring, opening limiter and locking lever
- Pliers body: special tool steel, rolled, oil-hardened