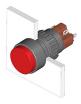

## 31-271.0252 - Illuminated pushbutton actuator

## 31-271.0252 - Illuminated pushbutton actuator

Attention: The preview is based on a sample product. This can differ from your current configuration.

Mounting

**Front** 

Front shape round
Front dimension Ø 18 mm
Front bezel colour black
Front bezel material Plastic