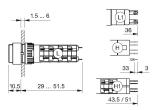

is based on a sample product. This can differ from your current configuration.

Mounting

**Front** 

Front shape round
Front dimension Ø 18 mm
Front bezel colour black
Front bezel material Plastic

Other Attributes

Weight 0,006 kg

Operating-/Indication part

Lens illumination illuminative

**IP-Rating** 

Front protection IP40

**Connection Method** 

Terminal Solder

**Actuator** 

Switching action Maintain
Housing colour black
Housing material Plastic

Switching element

Switching system Snap-action switching element

Contacts 1 NC + 1 NO

Switching current 5 A

Contact material

Switching voltage 250 V AC

**Function** 

Illuminated pushbutton

e a o

# EAO – Your Expert Partner for **Human Machine Interfaces**

## 31-271.0252 - Illuminated pushbutton actuator

#### **Dimensions**



H = Universal terminal 2.0 x 0.5 mm

#### **Mounting cut-outs**



## Wiring diagram



## Legend

Contacts: NC = Normally closed, NO = Normally open Switching action: <math>C = Maintained