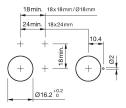

nfiguration.

Mounting

**Front** 

Front shape round
Front dimension Ø 18 mm
Front bezel colour black
Front bezel material Plastic

Other Attributes

Weight 0,006 kg

Operating-/Indication part

Lens illumination illuminative

**IP-Rating** 

Front protection IP40

**Connection Method** 

Terminal Solder

**Actuator** 

Switching action Maintain
Housing colour black
Housing material Plastic

Switching element

Switching system Snap-action switching element

Contacts 1 NC + 1 NO

Switching current 5 A

Contact material

Switching voltage 250 V AC

**Function** 

Illuminated pushbutton

e a o

# EAO – Your Expert Partner for **Human Machine Interfaces**

## 31-271.0252 - Illuminated pushbutton actuator

#### **Dimensions**



H = Universal terminal 2.0 x 0.5 mm

#### **Mounting cut-outs**



## Wiring diagram



## Legend

Contacts: NC = Normally closed, NO = Normally open Switching action: <math>C = Maintained