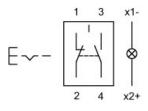

## Wiring diagram

## Legend

Contacts: NC = Normally closed, NO = Normally open Switching action: <math>C = Maintained