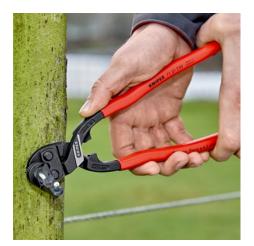

# The compact bolt cutters from KNIPEX now also available with long handles for one and two-hand operation.

Up to a 40-fold increase of manual force.

- For powerful cutting of larger cross-sections as well as very hard materials
- Two-hand operation for maximum cutting force
- Blades with recess for easier cutting of larger cross-sections thanks to better leverage close to the fulcrum
- 60 % less effort required compared to conventional high-leverage diagonal cutters
- 40-fold increase of manual force due to special joint design
- With gripping surface below the joint for gripping and pulling wires from Ø 1.0 mm
- Induction-hardened precision blades: cutting edge hardness approx. 64 HRC
- Chrome vanadium heavy-duty steel, forged, multi stage oil-hardened

## KNIPEX Quality – Made in Germany

two-hand operation for maximum cutting force