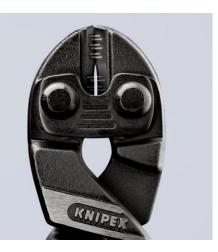

# The compact bolt cutters from KNIPEX now also available with long handles for one and two-hand operation.

Up to a 40-fold increase of manual force.

- For powerful cutting of larger cross-sections as well as very hard materials
- Two-hand operation for maximum cutting force
- Blades with recess for easier cutting of larger cross-sections thanks to better leverage close to the fulcrum
- 60 % less effort required compared to conventional high-leverage diagonal cutters
- 40-fold increase of manual force due to special joint design
- With gripping surface below the joint for gripping and pulling wires from Ø 1.0 mm
- Induction-hardened precision blades: cutting edge hardness approx. 64 HRC
- Chrome vanadium heavy-duty steel, forged, multi stage oil-hardened