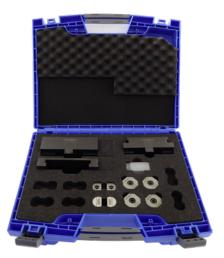

## Pendulum jaw set in case

with flat grooves and universal

## Delivery

Ref. no. 28792014, contents of delivery for ref. no. 1 piece 28792 049 case, 1 piece 28792 030, 031, 033, 4 pieces 28792004, 2 pieces 28792005, 2 pieces 28792001. Ref. no. 28792018, contents of delivery for ref. no. 1 piece 28792 049 case, 1 piece 28792 030, 032, 034, 4 pieces 28792004, 2 pieces 28792005, 2 pieces 28792002