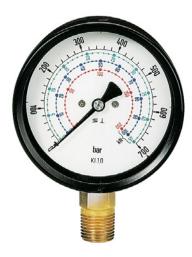

## Manometer

## Version:

- Manometer with stainless steel pipe spring
- Housing black, diameter 100 mm
- kN scales, coloured
- 1/2 14 NPT connection from below
- With installed throttle screw

| Art. no.                     | 29739 040                    |
|------------------------------|------------------------------|
| Model                        | IV                           |
| Min./max. operating pressure | 0-700 bar                    |
| Scale value, pressure        | 20 bar                       |
| Force range                  | 0-900 kN                     |
| Thread type                  | National pipe tapered thread |
| Connection thread            | 1/2 inch x 14 mm             |
| Scale value, force 4         | 10kN, 10kN, 20kN             |