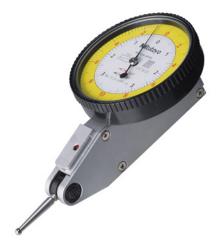

## Application:

For measuring deviations in concentricity, axial run-out, parallelism and flatness. For centring shafts, boreholes and aligning workpieces.

■ Easy reading thanks to the glare-free, flat dial face