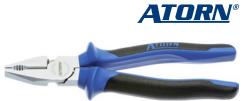

# Heavy-duty combination pliers with 2-component grip covers Chrome-plated steel surface, polished

#### Version

- For hard and soft and piano wire
- Serrated gripping surfaces
- Inductively hardened blades

#### Advantage

• 35% less force required when cutting piano wire

| Art. No.                                   | 53236 720           |
|--------------------------------------------|---------------------|
| Length                                     | 200 mm              |
| Surface                                    | Chrome plated       |
| VDE certified                              | No                  |
| Material of the grip handle                | 2-component plastic |
| Max. medium wire diameter cutting capacity | 2.2 mm              |