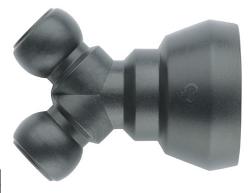

**Y-reducer** For MAXIFLEX® jointed hose systems

### Application:

For adapting two  $1\!/\!\!4$  " systems to one  $1\!/\!\!2$  " system.

### Execution:

- Made from high-quality and robust plastic
- Max. 6 bar operating pressure