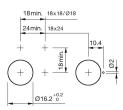

ing Mounting cut-out

Design

Front shape Front dimension Front bezel colour Front bezel material

Other Attributes Weight

0,006 kg

IP40

Solder 2.8 x 0.5 mm

Ø 16 mm

raised

round

black

Plastic

Ø 18 mm

#### Operating-/Indication part Lens illumination illuminative

IP-Rating Front protection

Connection Method Terminal

### Actuator Switching action

Housing colour Housing material

# Switching element

Switching system Contacts Switching current Contact material Switching voltage Snap-action switching element 1 NC + 1 NO 5 A

250 V AC

Momentary

black

Plastic

# Function

Illuminated pushbutton



# EAO – Your Expert Partner for Human Machine Interfaces

# 31-131.022 - Illuminated pushbutton actuator

### Dimensions



H = Universal terminal 2.0 x 0.5 mm

### Mounting cut-outs



## Wiring diagram



#### Legend

Contacts: NC = Normally closed, NO = Normally open Switching action: B = Momentary