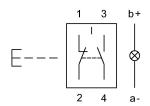

## Wiring diagram

#### Legend

Contacts: NC = Normally closed, NO = Normally open Switching action: B = Momentary