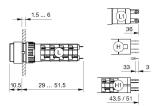

t. This can differ from your current configuration.

### Mounting Mounting cut-out

Design

Front shape Front dimension Front bezel colour Front bezel material

Other Attributes Weight

0,006 kg

IP40

Solder 2.8 x 0.5 mm

Ø 16 mm

raised

round

black

Plastic

Ø 18 mm

#### Operating-/Indication part Lens illumination illuminative

IP-Rating Front protection

Connection Method Terminal

### Actuator Switching action

Housing colour Housing material

# Switching element

Switching system Contacts Switching current Contact material Switching voltage Snap-action switching element 1 NC + 1 NO 5 A

250 V AC

Momentary

black

Plastic

# Function

Illuminated pushbutton



# EAO – Your Expert Partner for Human Machine Interfaces

# 31-131.022 - Illuminated pushbutton actuator

### Dimensions



H = Universal terminal 2.0 x 0.5 mm

### Mounting cut-outs



## Wiring diagram



#### Legend

Contacts: NC = Normally closed, NO = Normally open Switching action: B = Momentary