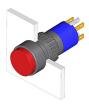

## 31-131.022 - Illuminated pushbutton actuator

Attention: The preview is based on a sample product. This can differ from your current configuration.

### Mounting Mounting cut-out

Design

Front shape Front dimension Front bezel colour Front bezel material

Other Attributes Weight

0,006 kg

IP40

Solder 2.8 x 0.5 mm

Ø 16 mm

raised

round

black

Plastic

Ø 18 mm