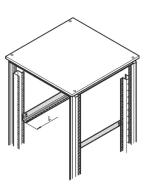

## **KEY FEATURES**

Slide Rail kit for mounting between a front and a rear pair of Slide rails, to support heavy 19" components

# ADDITIONAL PRODUCT DETAILS

Slide Rail kit for mounting between a front and a rear pair of Slide rails, to support heavy 19" components. Side system punchings for mounting accessories and cooling components that expel to the side.