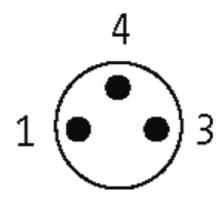

## M8 male 0° snap-in with cable

PVC 3x0.25 gy UL/CSA 5m

M8 Male straight 3-pole Snap In

Plastic housings with good resistance against chemicals and oils. The resistance to aggressive media should be individually tested for your application. Further details on request.

### **Form**

08161

| Technical Data                |                  |
|-------------------------------|------------------|
| Operating voltage             | max. 60 V AC/DC  |
| Operating current per contact | max. 4 A         |
| Locking of ports              | Snap In          |
| Protection                    | IP65             |
| Cables                        |                  |
| Cable number                  | 210              |
| No./diameter of wires         | 3 × 0.25 mm²     |
| Wire isolation                | PVC (br, bl, bk) |
| Jacket Color                  | gray             |
| Shore hardness outer jacket   | 85 ± 5A          |
| Material (jacket)             | PVC (UL/CSA)     |
| Outer diameter                | approx. 4.5 mm   |
| Bend radius (fixed)           | 5 × outer Ø      |
| Bend radius (moving)          | 10 × outer Ø     |
| Temperature range (fixed)     | -30+80 °C        |
| Temperature range (mobile)    | -5+80 °C         |
| Commercial data               |                  |