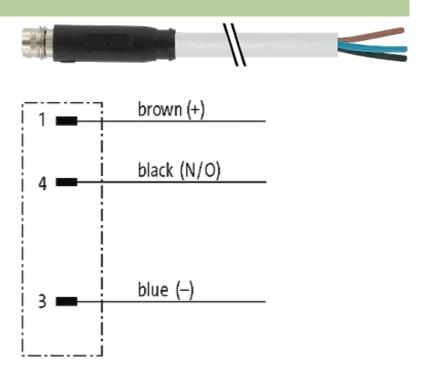

## M8 male 0° snap-in with cable

PVC 3x0.25 gy UL/CSA 5m

M8 Male straight 3-pole Snap In

Plastic housings with good resistance against chemicals and oils. The resistance to aggressive media should be individually tested for your application. Further details on request.

### **Form**

08161

| Technical Data                |                  |
|-------------------------------|------------------|
| Operating voltage             | max. 60 V AC/DC  |
| Operating current per contact | max. 4 A         |
| Locking of ports              | Snap In          |
| Protection                    | IP65             |
| Cables                        |                  |
| Cable number                  | 210              |
| No./diameter of wires         | 3 × 0.25 mm²     |
| Wire isolation                | PVC (br, bl, bk) |
| Jacket Color                  | gray             |
| Shore hardness outer jacket   | 85 ± 5A          |
| Material (jacket)             | PVC (UL/CSA)     |
| Outer diameter                | approx. 4.5 mm   |
| Bend radius (fixed)           | 5 × outer Ø      |
| Bend radius (moving)          | 10 × outer Ø     |
| Temperature range (fixed)     | -30+80 °C        |
| Temperature range (mobile)    | -5+80 °C         |
| Commercial data               |                  |