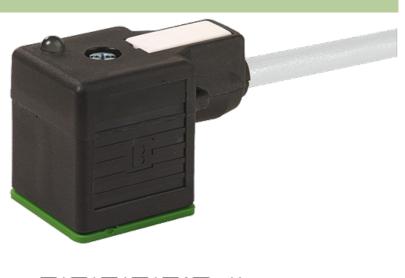

## **MSUD VALVE PLUG FORM A 18MM**

PUR 5X0.75 GRAY, 5m

Form A (18 mm) for pressure switch 24 V DC with LED (red/green)

Further cable lengths on request. Plastic housings with good resistance against chemicals and oils. The resistance to aggressive media should be individually tested for your application. Further details on request.

#### Illustration

stay connected

Product may differ from Image