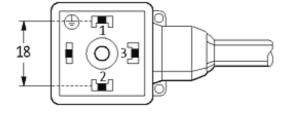

## **MSUD VALVE PLUG FORM A 18MM**

PUR 5X0.75 GRAY, 5m

Form A (18 mm) for pressure switch 24 V DC with LED (red/green)

Further cable lengths on request. Plastic housings with good resistance against chemicals and oils. The resistance to aggressive media should be individually tested for your application. Further details on request.