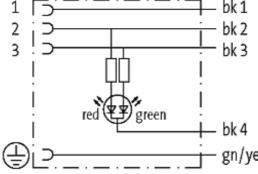

## **MSUD VALVE PLUG FORM A 18MM**

PUR 5X0.75 GRAY, 5m

Form A (18 mm) for pressure switch 24 V DC with LED (red/green)

Further cable lengths on request. Plastic housings with good resistance against chemicals and oils. The resistance to aggressive media should be individually tested for your application. Further details on request.