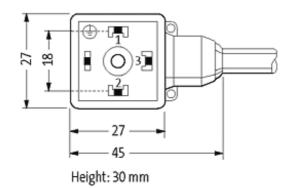

## **MSUD VALVE PLUG FORM A 18MM**

PUR 5X0.75 GRAY, 5m

Form A (18 mm) for pressure switch 24 V DC with LED (red/green)

Further cable lengths on request. Plastic housings with good resistance against chemicals and oils. The resistance to aggressive media should be individually tested for your application. Further details on request.