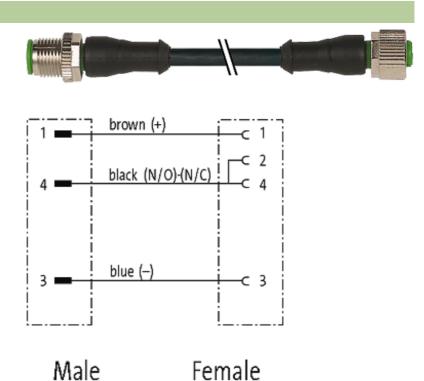

# M12 MALE 0° / M12 FEMALE 0°

PVC 3X0.34 black UL/CSA 2m

Male straight to female straight M12 - M12, 3-pole (bridged) Art.-No. 7005 - M12 Lite - (plastic hexagonal screw) on request

Plastic housings with good resistance against chemicals and oils. The resistance to aggressive media should be individually tested for your application. Further details on request. Further cable lengths on request.