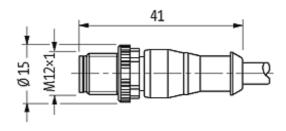

# M12 MALE 0° / M12 FEMALE 0°

PVC 3X0.34 black UL/CSA 2m

Male straight to female straight M12 - M12, 3-pole (bridged) Art.-No. 7005 - M12 Lite - (plastic hexagonal screw) on request

Plastic housings with good resistance against chemicals and oils. The resistance to aggressive media should be individually tested for your application. Further details on request. Further cable lengths on request.