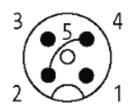

# M12 MALE 0° / M12 FEMALE 0°

PVC 3X0.34 black UL/CSA 2m

Male straight to female straight M12 - M12, 3-pole (bridged) Art.-No. 7005 - M12 Lite - (plastic hexagonal screw) on request

Plastic housings with good resistance against chemicals and oils. The resistance to aggressive media should be individually tested for your application. Further details on request. Further cable lengths on request.