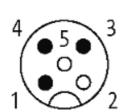

# M12 MALE 0° / M12 FEMALE 0°

PVC 3X0.34 black UL/CSA 2m

Male straight to female straight M12 - M12, 3-pole (bridged) Art.-No. 7005 - M12 Lite - (plastic hexagonal screw) on request

Plastic housings with good resistance against chemicals and oils. The resistance to aggressive media should be individually tested for your application. Further details on request. Further cable lengths on request.