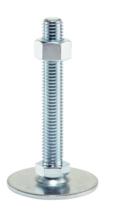

## **Product Description**

The support legs are universally usable as adjustable legs. The plate is screwed to the threaded pin and nut by a stainless steel fastening screw, and is also glued.

### **Order information**

| Dimensions                    |                |      |                |                | WS <sub>1</sub> | WS <sub>3</sub> | <b>I</b> | Art. No.   |
|-------------------------------|----------------|------|----------------|----------------|-----------------|-----------------|----------|------------|
| d <sub>1</sub>                | d <sub>2</sub> | l I1 | h <sub>1</sub> | I <sub>2</sub> |                 |                 | -        |            |
| [mm]                          |                |      |                |                | [mm]            | [mm]            | [g]      |            |
| with screw – picture 1, steel |                |      |                |                |                 |                 |          |            |
| 80                            | M12            | 125  | 3              | 12             | 17              | 18              | 231      | 22593.0220 |