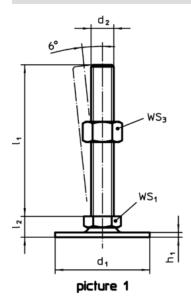

### **Order information**

| Dimensions                    |                |      |                |                | WS <sub>1</sub> | WS <sub>3</sub> | <b>I</b> | Art. No.   |
|-------------------------------|----------------|------|----------------|----------------|-----------------|-----------------|----------|------------|
| d <sub>1</sub>                | d <sub>2</sub> | l I1 | h <sub>1</sub> | I <sub>2</sub> |                 |                 | -        |            |
| [mm]                          |                |      |                |                | [mm]            | [mm]            | [g]      |            |
| with screw – picture 1, steel |                |      |                |                |                 |                 |          |            |
| 80                            | M12            | 125  | 3              | 12             | 17              | 18              | 231      | 22593.0220 |