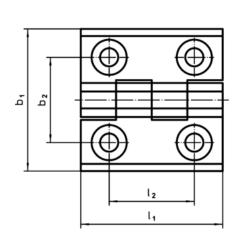

## **Drawing**

### **Order information**

| Dimensions           |                |                |                |                |                |                |                |                        |                |                | I   | Art. No.   |
|----------------------|----------------|----------------|----------------|----------------|----------------|----------------|----------------|------------------------|----------------|----------------|-----|------------|
| b <sub>1</sub>       | b <sub>2</sub> | b <sub>3</sub> | d <sub>1</sub> | d <sub>2</sub> | h <sub>1</sub> | h <sub>2</sub> | h <sub>3</sub> | h <sub>4</sub><br>+0.5 | I <sub>1</sub> | l <sub>2</sub> | _   |            |
| [mm]                 |                |                |                |                |                |                |                |                        |                |                | [g] |            |
| Zinc die-cast, black |                |                |                |                |                |                |                |                        |                |                |     |            |
| 30                   | 18             | 10.7           | 4.3            | 3              | 7.5            | 4              | 4.5            | 9                      | 30             | 18             | 20  | 25160.0205 |