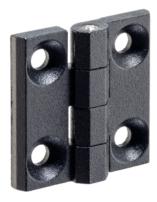

## **Product Description**

These hinges are characterised by their compact and stable construction.

#### **Body**

• Zinc die-cast, plastic coated, black, similar to RAL 9005, matt structure

#### Axis

· stainless steel