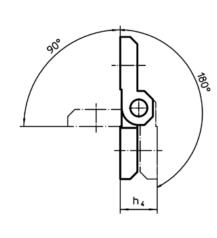

## **Drawing**

### **Order information**

| Dimensions           |                |                |                |                |                |                |                |                        |                |                | I   | Art. No.   |
|----------------------|----------------|----------------|----------------|----------------|----------------|----------------|----------------|------------------------|----------------|----------------|-----|------------|
| b <sub>1</sub>       | b <sub>2</sub> | b <sub>3</sub> | d <sub>1</sub> | d <sub>2</sub> | h <sub>1</sub> | h <sub>2</sub> | h <sub>3</sub> | h <sub>4</sub><br>+0.5 | I <sub>1</sub> | l <sub>2</sub> | _   |            |
| [mm]                 |                |                |                |                |                |                |                |                        |                |                | [g] |            |
| Zinc die-cast, black |                |                |                |                |                |                |                |                        |                |                |     |            |
| 30                   | 18             | 10.7           | 4.3            | 3              | 7.5            | 4              | 4.5            | 9                      | 30             | 18             | 20  | 25160.0205 |