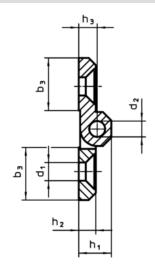

## **Drawing**

### **Order information**

| Dimensions           |                |                |                |                |                |                |                |                        |                |                | I   | Art. No.   |
|----------------------|----------------|----------------|----------------|----------------|----------------|----------------|----------------|------------------------|----------------|----------------|-----|------------|
| b <sub>1</sub>       | b <sub>2</sub> | b <sub>3</sub> | d <sub>1</sub> | d <sub>2</sub> | h <sub>1</sub> | h <sub>2</sub> | h <sub>3</sub> | h <sub>4</sub><br>+0.5 | I <sub>1</sub> | l <sub>2</sub> | _   |            |
| [mm]                 |                |                |                |                |                |                |                |                        |                |                | [g] |            |
| Zinc die-cast, black |                |                |                |                |                |                |                |                        |                |                |     |            |
| 30                   | 18             | 10.7           | 4.3            | 3              | 7.5            | 4              | 4.5            | 9                      | 30             | 18             | 20  | 25160.0205 |