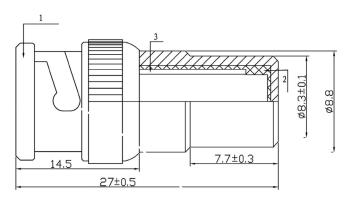

## **Diagram**

| Item | Part Name | Material       |
|------|-----------|----------------|
| 1    | Shell     | Brass / Nickel |
| 2    | Insulator | Delrin         |
| 3    | Pin       | Brass Gold     |

## **Part Number Table**

| Description                     | Part Number |
|---------------------------------|-------------|
| Adapter, BNC Male to RCA Female | RW1-033     |

Dimensions: Millimetres

Important Notice: This data sheet and its contents (the "Information") belong to the members of the AVNET group of companies (the "Group") or are licensed to it. No licence is granted for the use of it other than for information purposes in connection with the products to which it relates. No licence of any intellectual property rights is granted. The Information is subject to change without notice and replaces all data sheets previously supplied. The Information supplied is believed to be accurate but the Group assumes no responsibility for its accuracy or completeness, any error in or omission from it or for any use made of it. Users of this data sheet should check for themselves the Information and the suitability of the products for their purpose and not make any assumptions based on information included or omitted. Liability for loss or damage resulting from any reliance on the Information or use of it (including liability resulting from negligence or where the Group was aware of the possibility of such loss or damage arising) is excluded. This will not operate to limit or restrict the Group's liability for death or personal injury resulting from its negligence. pro-SIGNAL is the registered trademark of Premier Farnell Limited 2019.