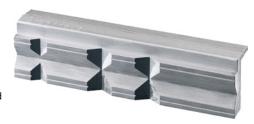

# Universal magnetic vice jaws 100, 120, 125, 140 and 150 mm Made of aluminium, with transverse and longitudinal prisms

### **Execution:**

- With integrated permanent magnet
- Aluminium with a hardness between copper and lead
- One horizontal and three vertical prisms in different sizes allow safe clamping of round and oval components
- $\blacksquare$  The 90  $^\circ$  recess at the top end of the jaws allows easy horizontal clamping of flat material