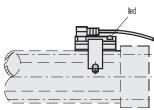

## Limit switches with holding bracket

## FEATURES AND APPLICATIONS

PSW. limit switches detect magnetic fields through electrical impulses. The pneumatic magnetic series features tools equipped with magnetic cylinders that deliver drive and/or control electrical impulses with the limit switches provided. As they feature luminous leds, the min. use voltage is 3V and voltage drop will be 3V each if they are series connected.

Sensors can detect signals at a speed of 1 m/s.

Using a holding bracket, they can be positioned all along the cylinder stroke.

PSW.32-40 PSW.50 PSW.50-63-MW

Current

contact

0.3A

0.3 A

0.2 A