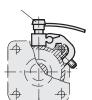

## Limit switches with holding bracket

## FEATURES AND APPLICATIONS

PSW. limit switches detect magnetic fields through electrical impulses. The pneumatic magnetic series features tools equipped with magnetic cylinders that deliver drive and/or control electrical impulses with the limit switches provided. As they feature luminous leds, the min. use voltage is 3V and voltage drop will be 3V each if they are series connected.

Sensors can detect signals at a speed of 1 m/s.

Using a holding bracket, they can be positioned all along the cylinder stroke.

PSW.32-40 PSW.50 PSW.50-63-MW

Current

contact

0.3A

0.3 A

0.2 A