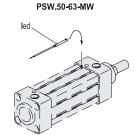

Sensors can detect signals at a speed of 1 m/s.

Using a holding bracket, they can be positioned all along the cylinder stroke.

PSW.32-40 PSW.50 PSW.50-63-MW

Current

contact

0.3A

0.3 A

0.2 A

PPD.2000-EPVM

Code

| - 4 | EΛ  | 6 |
|-----|-----|---|
|     | ่วบ | u |

GG.AU470 PSW.50-63-MW

GG.AU460 PSW.32-40

GG.AU450 PSW.50

Description

PFA