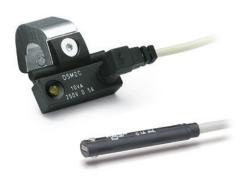

## Limit switches with holding bracket

## FEATURES AND APPLICATIONS

PSW. limit switches detect magnetic fields through electrical impulses. The pneumatic magnetic series features tools equipped with magnetic cylinders that deliver drive and/or control electrical impulses with the limit switches provided. As they feature luminous leds, the min. use voltage is 3V and voltage drop will be 3V each if they are series connected.