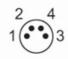

|                |  |  |
| Displays / operating elements |         |                                                                   |                |  |  |
| Display                       |         | operation                                                         | 1 x LED, green |  |  |
| Remarks                       |         |                                                                   |                |  |  |
| Remarks                       |         | operating voltage "supply class 2" according to cULus             |                |  |  |
| Pack quantity                 |         | 1 pcs.                                                            |                |  |  |

### Electrical connection

Connector: 1 x M8; Locking: brass, coated



### Connection



## **06S203**

#### Through-beam sensor transmitter





### Diagrams and graphs

excess gain graph



- X:
- excess gain factor y: