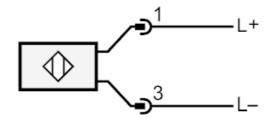

### Electrical connection

Connector: 1 x M8; Locking: brass, coated

### Connection