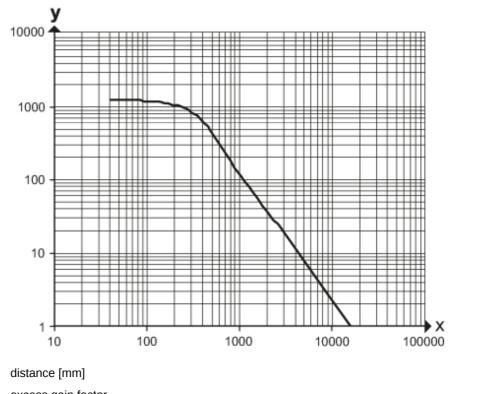

|                |  |  |
| Display                       |         | operation                                                         | 1 x LED, green |  |  |
| Remarks                       |         |                                                                   |                |  |  |
| Remarks                       |         | operating voltage "supply class 2" according to cULus             |                |  |  |
| Pack quantity                 |         | 1 pcs.                                                            |                |  |  |

### Electrical connection

Connector: 1 x M8; Locking: brass, coated



### Connection



## **06S203**

#### Through-beam sensor transmitter





### Diagrams and graphs

excess gain graph



- X:
- excess gain factor y: