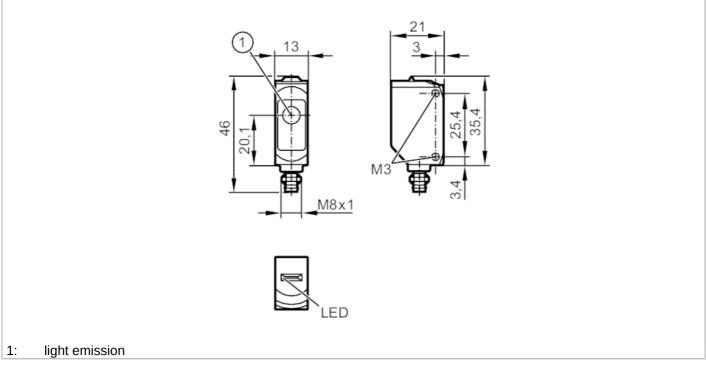

# Through-beam sensor transmitter

O6S-OOKG/AS/4P

| Product characteristics        |      |                     |  |  |  |
|--------------------------------|------|---------------------|--|--|--|
| Type of light                  |      | red light           |  |  |  |
| Housing                        |      | rectangular         |  |  |  |
| Dimensions                     | [mm] | 35.4 x 13 x 21      |  |  |  |
| Application                    |      |                     |  |  |  |
| Function principle             |      | Through-beam sensor |  |  |  |
| Electrical data                |      |                     |  |  |  |
| Operating voltage              | [V]  | 1030 DC             |  |  |  |
| Current consumption            | [mA] | 11; ((24 V))        |  |  |  |
| Protection class               |      | III                 |  |  |  |
| Type of light                  |      | red light           |  |  |  |
| Wave length                    | [nm] | 633                 |  |  |  |
| Detection zone                 |      |                     |  |  |  |
| Transmitter / receiver         |      | transmitter         |  |  |  |
| Range                          | [m]  | < 10                |  |  |  |
| Max. light spot diameter       | [mm] | 300                 |  |  |  |
| Light spot dimensions refer to |      | at maximum range    |  |  |  |
| Operating conditions           |      |                     |  |  |  |
| Ambient temperature            | [°C] | -2560               |  |  |  |
| Protection                     |      | IP 65; IP 67        |  |  |  |

#### Through-beam sensor transmitter

| Tests / approvals             |         |                                                                   |                |  |  |
|-------------------------------|---------|-------------------------------------------------------------------|----------------|--|--|
| EMC                           |         | EN 60947-5-2                                                      |                |  |  |
| MTTF                          | [years] | 2600                                                              |                |  |  |
| UL approval                   |         | UL Approval no. E002                                              |                |  |  |
| Mechanical data               |         |                                                                   |                |  |  |
| Weight                        | [g]     | 17.6                                                              |                |  |  |
| Housing                       |         | rectangular                                                       |                |  |  |
| Dimensions                    | [mm]    | 35.4 x 13 x 21                                                    |                |  |  |
| Materials                     |         | housing: ABS; PPSU; connector thread: brass coated; Sealing: EPDM |                |  |  |
| Lens material                 |         | PMMA                                                              |                |  |  |
| Lens alignment                |         | side lens                                                         |                |  |  |
| Material nut                  |         | brass, coated                                                     |                |  |  |
| Tightening torque             | [Nm]    | 0.5                                                               |                |  |  |
| Displays / operating elements |         |                                                                   |                |  |  |
| Display                       |         | operation                                                         | 1 x LED, green |  |  |
| Remarks                       |         |                                                                   |                |  |  |
| Remarks                       |         | operating voltage "supply class 2" according to cULus             |                |  |  |
| Pack quantity                 |         | 1 pcs.                                                            |                |  |  |

### Electrical connection

Connector: 1 x M8; Locking: brass, coated