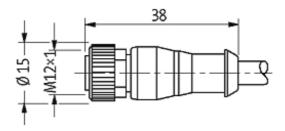

### M12 FEMALE 0°

PUR 5X0.34 GRAY, 2m

M12 Female straight 5-pole

Art.-No. 7005 - M12 Lite - (plastic hexagonal screw) on request

Plastic housings with good resistance against chemicals and oils. The resistance to aggressive media should be individually tested for your application. Further details on request. Further cable lengths on request.

### **Form**

12241

| Technical Data                |                                                                          |  |
|-------------------------------|--------------------------------------------------------------------------|--|
| Operating voltage             | max. 125 V AC/DC                                                         |  |
| Operating current per contact | max. 4 A                                                                 |  |
| Locking of ports              | Screw thread M12 $\times$ 1 mm (recommended torque 0.6 Nm) self-securing |  |
| Protection                    | IP67 inserted and tightened (EN 60529)                                   |  |
| Cables                        |                                                                          |  |
| Cable number                  | 225                                                                      |  |
| No./diameter of wires         | 5 × 0.34 mm²                                                             |  |
| Wire isolation                | PVC (br, wh, bl, bk, gnye)                                               |  |
| C-track properties            | 2 Mio.                                                                   |  |
| Jacket Color                  | gray                                                                     |  |