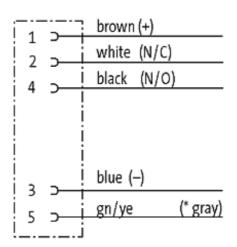

### **Form**

12241

| Technical Data                |                                                                          |  |
|-------------------------------|--------------------------------------------------------------------------|--|
| Operating voltage             | max. 125 V AC/DC                                                         |  |
| Operating current per contact | max. 4 A                                                                 |  |
| Locking of ports              | Screw thread M12 $\times$ 1 mm (recommended torque 0.6 Nm) self-securing |  |
| Protection                    | IP67 inserted and tightened (EN 60529)                                   |  |
| Cables                        |                                                                          |  |
| Cable number                  | 225                                                                      |  |
| No./diameter of wires         | 5 × 0.34 mm²                                                             |  |
| Wire isolation                | PVC (br, wh, bl, bk, gnye)                                               |  |
| C-track properties            | 2 Mio.                                                                   |  |
| Jacket Color                  | gray                                                                     |  |