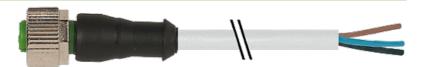

### M12 FEMALE 0°

PUR 5X0.34 GRAY, 2m

M12 Female straight 5-pole

Art.-No. 7005 - M12 Lite - (plastic hexagonal screw) on request

Plastic housings with good resistance against chemicals and oils. The resistance to aggressive media should be individually tested for your application. Further details on request. Further cable lengths on request.

#### Illustration

(\* for cable type 126 and 732)

stay connected

# **Female**

Product may differ from Image