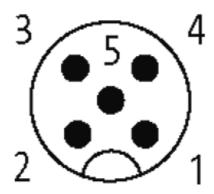

### M12 FEMALE 0°

PUR 5X0.34 GRAY, 2m

M12 Female straight 5-pole

Art.-No. 7005 - M12 Lite - (plastic hexagonal screw) on request

Plastic housings with good resistance against chemicals and oils. The resistance to aggressive media should be individually tested for your application. Further details on request. Further cable lengths on request.

### **Form**

12241

| Technical Data                |                                                                          |  |
|-------------------------------|--------------------------------------------------------------------------|--|
| Operating voltage             | max. 125 V AC/DC                                                         |  |
| Operating current per contact | max. 4 A                                                                 |  |
| Locking of ports              | Screw thread M12 $\times$ 1 mm (recommended torque 0.6 Nm) self-securing |  |
| Protection                    | IP67 inserted and tightened (EN 60529)                                   |  |
| Cables                        |                                                                          |  |
| Cable number                  | 225                                                                      |  |
| No./diameter of wires         | 5 × 0.34 mm²                                                             |  |
| Wire isolation                | PVC (br, wh, bl, bk, gnye)                                               |  |
| C-track properties            | 2 Mio.                                                                   |  |
| Jacket Color                  | gray                                                                     |  |