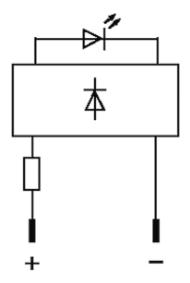

## **LED-INDICATOR RED**

LED 5mm - 24V AC/DC - 15mA - IP67

(red) 24 V AC/DC Protection IP67

## Product may differ from Image

| Tachnical Data                          |                     |
|-----------------------------------------|---------------------|
| Technical Data                          |                     |
| Operating voltage                       | 24 V AC/DC ±15 %    |
| Current consumption                     | 15 ±2 mA            |
| Protection acc. to (IEC 60529/EN 60529) | IP67                |
| General data                            |                     |
| Housing                                 | Adapter – PVC, gray |
| LED Ø                                   | 5 mm                |
| Front panel hole diameter $\emptyset$   | 8 mm                |
| Dimensions $H \times W \times D$        | 18.5×12×53 mm       |
| Connection                              | Faston 2.8 × 0.8 mm |
| Temperature range                       | -40+70 °C           |
| Commercial data                         |                     |
| country of origin                       | DE                  |
| customs tariff number                   | 85414010            |
| minimum order quantity                  | 10                  |