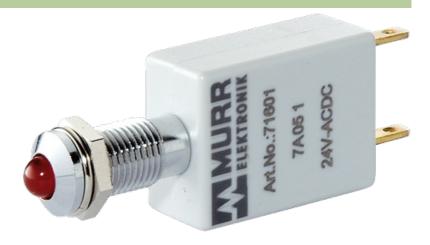

## **LED-INDICATOR RED**

LED 5mm - 24V AC/DC - 15mA - IP67

(red) 24 V AC/DC Protection IP67

## Illustration

stay connected

## Product may differ from Image

| Tachnical Data                          |                     |
|-----------------------------------------|---------------------|
| Technical Data                          |                     |
| Operating voltage                       | 24 V AC/DC ±15 %    |
| Current consumption                     | 15 ±2 mA            |
| Protection acc. to (IEC 60529/EN 60529) | IP67                |
| General data                            |                     |
| Housing                                 | Adapter – PVC, gray |
| LED Ø                                   | 5 mm                |
| Front panel hole diameter $\emptyset$   | 8 mm                |
| Dimensions $H \times W \times D$        | 18.5×12×53 mm       |
| Connection                              | Faston 2.8 × 0.8 mm |
| Temperature range                       | -40+70 °C           |
| Commercial data                         |                     |
| country of origin                       | DE                  |
| customs tariff number                   | 85414010            |
| minimum order quantity                  | 10                  |