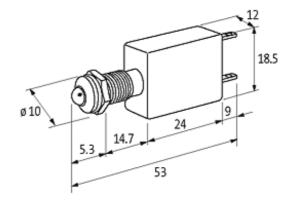

## Product may differ from Image

| Tachnical Data                          |                     |
|-----------------------------------------|---------------------|
| Technical Data                          |                     |
| Operating voltage                       | 24 V AC/DC ±15 %    |
| Current consumption                     | 15 ±2 mA            |
| Protection acc. to (IEC 60529/EN 60529) | IP67                |
| General data                            |                     |
| Housing                                 | Adapter – PVC, gray |
| LED Ø                                   | 5 mm                |
| Front panel hole diameter $\emptyset$   | 8 mm                |
| Dimensions $H \times W \times D$        | 18.5×12×53 mm       |
| Connection                              | Faston 2.8 × 0.8 mm |
| Temperature range                       | -40+70 °C           |
| Commercial data                         |                     |
| country of origin                       | DE                  |
| customs tariff number                   | 85414010            |
| minimum order quantity                  | 10                  |