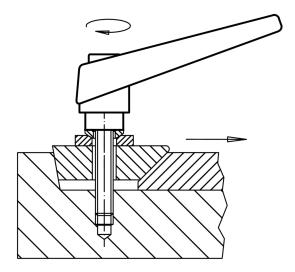

# **Application example**

#### Operation

By lifting the lever the serrations are disengaged. The lever can be positioned by the serrations. On releasing the lever, the serrations are automatically re-engaged.