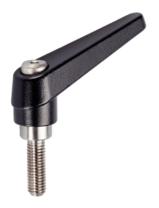

# Adjustable Clamping Levers • inner parts from stainless steel, with screw

# **Product Description**

Adjustable clamping levers with rust-proof inner parts. Suitable for multiple applications, e.g. medical environments, chemical industry, and so on.

#### Lever

· Zinc die-cast, plastic coated, black, similar to RAL 9005, matt structure

#### Inner parts

• Stainless steel 1.4305

#### Screw

· Stainless steel 1.4305