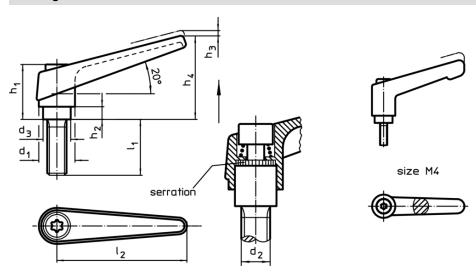

# **Drawing**

Erwin Halder KG

## **Order information**

| d <sub>1</sub> | d <sub>2</sub> | ļ <u>,</u> | d <sub>3</sub> | Dimensions | Dimensions h <sub>1</sub> h <sub>2</sub> [mm] | h <sub>3</sub> | h <sub>4</sub> | l <sub>2</sub> | ı   | Art. No.   |
|----------------|----------------|------------|----------------|------------|-----------------------------------------------|----------------|----------------|----------------|-----|------------|
| u <sub>1</sub> |                | '1         |                |            |                                               |                |                |                | [g] |            |
| black          |                |            |                |            |                                               |                |                |                |     |            |
| 13             | M4             | 25         | 10             | 24.5       | 4                                             | 3.5            | 30.5           | 30             | 28  | 24390.0024 |