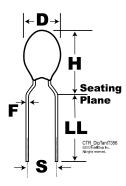

| Dimensions |                  |
|------------|------------------|
| D          | 5.5mm            |
| Н          | 10.2mm           |
| S          | 5.08mm +/-0.38mm |
| LL         | 4.75mm +/-0.81mm |
| F          | 0.5mm +/-0.05mm  |