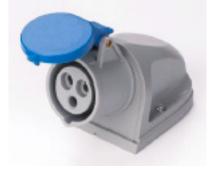

## 16A 230V 2P+E IP44 W/M SKT PL16287

| а                             | 98    |
|-------------------------------|-------|
| b                             | 124   |
| С                             | 86    |
| d                             | 74.5  |
| е                             | 36    |
| f                             | 52    |
| g                             | 49    |
| Cable size (mm <sup>2</sup> ) | 1.4~4 |

| Specification:             |              |
|----------------------------|--------------|
| Number of Pole:            | 2P+E         |
| Rated Voltage:             | 220V~250V    |
| Rated Current:             | 16A          |
| IP Class:                  | 44           |
| Position of Earth Contact: | 6H           |
| Colour:                    | Blue         |
| Packaging:                 | 60pcs/carton |