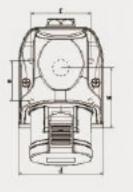

## 16A 230V 2P+E IP44 W/M SKT PL16287

| а                             | 98    |
|-------------------------------|-------|
| b                             | 124   |
| С                             | 86    |
| d                             | 74.5  |
| е                             | 36    |
| f                             | 52    |
| g                             | 49    |
| Cable size (mm <sup>2</sup> ) | 1.4~4 |