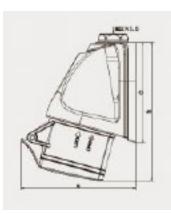

## 16A 230V 2P+E IP44 W/M SKT PL16287

| а                             | 98    |
|-------------------------------|-------|
| b                             | 124   |
| С                             | 86    |
| d                             | 74.5  |
| е                             | 36    |
| f                             | 52    |
| g                             | 49    |
| Cable size (mm <sup>2</sup> ) | 1.4~4 |