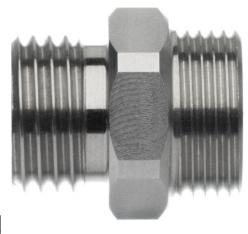

# **Adapter**

for stainless steel jointed hose systems

## Application:

For adapting a jointed hose system to various female threads.

### Execution:

- made from rust-free stainless steel (1.4301)
- suitable up to at least 40 bar operating pressure
- SW 11 and 16 width across flats on 6-mm system
- Clamping width 14 and 20 across flats on 8.8-mm system