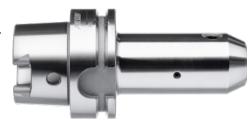

## Application

For clamping tools with straight shank and clamping surface in accordance with DIN 1835 B.

### Version

- Alloyed case-hardened steel with tensile strength at the core of at least 950 N/mm2
- $\blacksquare$  Case-hardened HRc 60  $\pm$  2 (HV 700  $\pm$  50), hardness depth 0.8 mm  $\pm$  0.2 mm
- Taper angle tolerance quality < AT3 in accordance with DIN 7187 and DIN 2080
- All functional surfaces machined
- With Balluff chip hole

## Delivery

Supplied with clamping screw

| Art. no.            | 23157617        |
|---------------------|-----------------|
| Tool holding device | HSK 63          |
| Clamping diameter   | 12 mm           |
| Projecting length   | 130 mm          |
| Length              | 104 mm          |
| Outer diameter      | 42 mm           |
| Coolant supply      | Internal axial  |
| Balancing quality   | G 2.5 at 25 rpm |