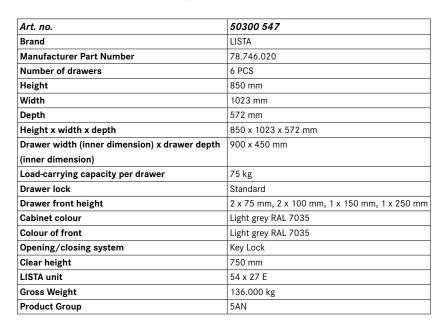

# **Drawer cabinets**

Stationary

#### **Execution:**

- All drawers with full extension
- Individual drawer lock as standard feature to prevent the cabinet from tipping over
- Perforated, slotted drawers provide a secure hold
- Very robust construction for a wide variety of applications and very demanding requirements

## Advantage:

- Optimum wall height to keep items from falling out and getting lost
- Folding handle strips for simple, clean and protected labelling
- High quality made in Germany and Swiss-made
- Runs perfectly smoothly and easily due to the lack of crossbars on the differential extension slide
- Full extension clear overview and optimal access