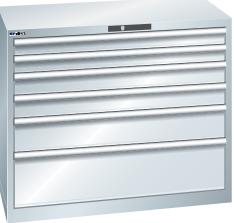

# **Drawer cabinets**

Stationary

#### **Execution:**

- All drawers with full extension
- Individual drawer lock as standard feature to prevent the cabinet from tipping over
- Perforated, slotted drawers provide a secure hold
- Very robust construction for a wide variety of applications and very demanding requirements

## Advantage:

- Optimum wall height to keep items from falling out and getting lost
- Folding handle strips for simple, clean and protected labelling
- High quality made in Germany and Swiss-made
- Runs perfectly smoothly and easily due to the lack of crossbars on the differential extension slide
- Full extension clear overview and optimal access