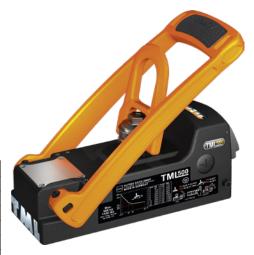

# permanent load-lifting magnet new, practical design

### **Execution:**

- twist stop can be rotated and swivelled through 360°
- hardened, TiN-coated adhesiove surface

## Advantage:

- outstanding performance on thin-walled materials
- ergonomic activation with minimal effort
- completely new operating concept enables greater action radius
- up to 70% lower tare weight with at least equal performance when compared to conventional magnets