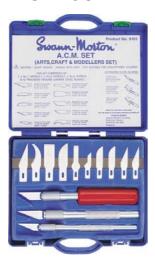

## **ACM Set**

The ACM Boxed Set is a comprehensive set of 13 precision ground carbon steel blades, made by one of the world's leading surgical blade manufacturers to the same high surgical quality for which the company is renowned, together with 3 handles. With easy blade changing, the 10 blade shapes offer cutting edge versatility all from one set. For those with more specific requirements, all blades and handles are available on an individual basis or as smaller sets.

ACM Tool Set with 1 x No.1, No. 2 & No.5 handle Blades 2 x No.ACM2, ACM3 x No.11, 1 x No.'s ACM7, ACM10, ACM16, ACM17, ACM18, ACM22, ACM424, ACM428