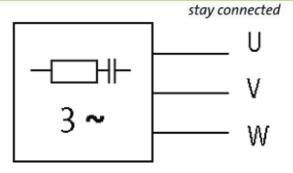

stay connected

## **MOTOR SUPPRESSOR**

RC, 3x690VAC/10kW

3 × 690 V AC RC

Suppressors for other voltages, frequencies, and motor ratings available on request. Do not use RC motor suppressors with frequency inverters.