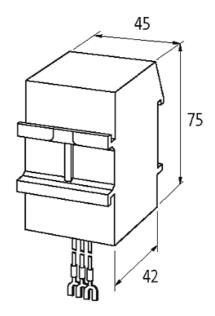

## Product may differ from Image

| Technical Data         |                                                                                             |
|------------------------|---------------------------------------------------------------------------------------------|
| Material               | Flame retardant plastic acc. to (UL 94)                                                     |
| Potting compound       | 2-component epoxy                                                                           |
| Frequency              | 5060 Hz                                                                                     |
| General data           |                                                                                             |
| Dimensions H × W × D   | 75×45×42 mm                                                                                 |
| Temperature range      | -20+60 °C                                                                                   |
| Connection             | approx. 250 mm, single cores 0.5 mm <sup>2</sup> , with self-securing fork terminal ends M4 |
| Commercial data        |                                                                                             |
| country of origin      | CZ                                                                                          |
| customs tariff number  | 85363010                                                                                    |
| minimum order quantity | 1                                                                                           |