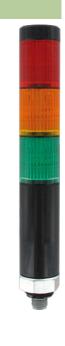

## SIGNAL TOWER MODLIGHT30 EQUIPPED WITH LED MODULES

Green, amber, red with 4 pole M12 connection

Connection module + LED modules green, yellow, red with M12 connector

## Illustration

Product may differ from Image

| Technical Data         |                       |  |
|------------------------|-----------------------|--|
| Operating voltage      | 24 V AC/DC            |  |
| Current consumption    | 85 mA                 |  |
| General data           |                       |  |
| Protection             | IP65                  |  |
| Connection             | Bride mâle M12 4-pole |  |
| Housing                | Black plastic         |  |
| Dimensions H × W × D   | 30×30×213 mm          |  |
| Temperature range      | -20+60 °C             |  |
| Commercial data        |                       |  |
| country of origin      | ID                    |  |
| customs tariff number  | 85318095              |  |
| minimum order quantity | 1                     |  |