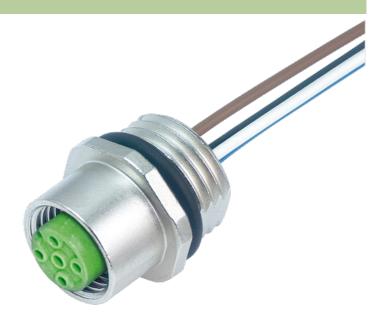

## M12 FEMALE FLANGE PLUG A CODED REAR MOUNT

PP-wires 5X0.34 0.2m

Flange M12 female 5-pole Rear mounting Mounting nut with multi-strand wire

## Illustration

stay connected

## **Female**

Product may differ from Image

| Form                          |                                                                          |
|-------------------------------|--------------------------------------------------------------------------|
|                               | 13565                                                                    |
| Technical Data                |                                                                          |
| Operating voltage             | max. 125 V AC/DC                                                         |
| Operating current per contact | max. 4 A                                                                 |
| Locking of ports              | Screw thread M12 $\times$ 1 mm (recommended torque 0.6 Nm) self-securing |
| Protection                    | IP67 inserted and tightened (EN 60529)                                   |
| Cables                        |                                                                          |
| Cable number                  | 972                                                                      |
| No./diameter of wires         | 5 × 0.34 mm <sup>2</sup>                                                 |
| Wire isolation                | PP (br, wh, bl, bk, gr)                                                  |
| Shore hardness outer jacket   | 70 ± 5D                                                                  |
| Outer diameter                | approx. 1.25 mm                                                          |
| Bend radius (fixed)           | 5 × outer Ø                                                              |
| Bend radius (moving)          | 10 × outer Ø                                                             |
| Temperature range (fixed)     | -40+80 °C                                                                |
| Temperature range (mobile)    | -25+80 °C                                                                |
| General data                  |                                                                          |
| Temperature range             | -25+85 °C                                                                |
| Commercial data               |                                                                          |
| country of origin             | DE                                                                       |
| customs tariff number         | 85444290                                                                 |
| minimum order quantity        | 1                                                                        |