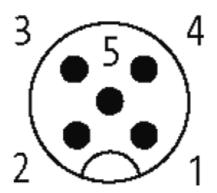

## M12 FEMALE FLANGE PLUG A CODED REAR MOUNT

PP-wires 5X0.34 0.2m

Flange M12 female 5-pole Rear mounting Mounting nut with multi-strand wire

## **Female**

Product may differ from Image

| Form                          |                                                                          |
|-------------------------------|--------------------------------------------------------------------------|
|                               | 13565                                                                    |
| Technical Data                |                                                                          |
| Operating voltage             | max. 125 V AC/DC                                                         |
| Operating current per contact | max. 4 A                                                                 |
| Locking of ports              | Screw thread M12 $\times$ 1 mm (recommended torque 0.6 Nm) self-securing |
| Protection                    | IP67 inserted and tightened (EN 60529)                                   |
| Cables                        |                                                                          |
| Cable number                  | 972                                                                      |
| No./diameter of wires         | 5 × 0.34 mm <sup>2</sup>                                                 |
| Wire isolation                | PP (br, wh, bl, bk, gr)                                                  |
| Shore hardness outer jacket   | 70 ± 5D                                                                  |
| Outer diameter                | approx. 1.25 mm                                                          |
| Bend radius (fixed)           | 5 × outer Ø                                                              |
| Bend radius (moving)          | 10 × outer Ø                                                             |
| Temperature range (fixed)     | -40+80 °C                                                                |
| Temperature range (mobile)    | -25+80 °C                                                                |
| General data                  |                                                                          |
| Temperature range             | -25+85 °C                                                                |
| Commercial data               |                                                                          |
| country of origin             | DE                                                                       |
| customs tariff number         | 85444290                                                                 |
| minimum order quantity        | 1                                                                        |