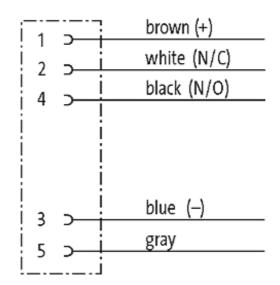

## M12 FEMALE FLANGE PLUG A CODED REAR MOUNT

PP-wires 5X0.34 0.2m

Flange M12 female 5-pole Rear mounting Mounting nut with multi-strand wire

## **Female**

Product may differ from Image

| Form                          |                                                                          |
|-------------------------------|--------------------------------------------------------------------------|
|                               | 13565                                                                    |
| Technical Data                |                                                                          |
| Operating voltage             | max. 125 V AC/DC                                                         |
| Operating current per contact | max. 4 A                                                                 |
| Locking of ports              | Screw thread M12 $\times$ 1 mm (recommended torque 0.6 Nm) self-securing |
| Protection                    | IP67 inserted and tightened (EN 60529)                                   |
| Cables                        |                                                                          |
| Cable number                  | 972                                                                      |
| No./diameter of wires         | 5 × 0.34 mm <sup>2</sup>                                                 |
| Wire isolation                | PP (br, wh, bl, bk, gr)                                                  |
| Shore hardness outer jacket   | 70 ± 5D                                                                  |
| Outer diameter                | approx. 1.25 mm                                                          |
| Bend radius (fixed)           | 5 × outer Ø                                                              |
| Bend radius (moving)          | 10 × outer Ø                                                             |
| Temperature range (fixed)     | -40+80 °C                                                                |
| Temperature range (mobile)    | -25+80 °C                                                                |
| General data                  |                                                                          |
| Temperature range             | -25+85 °C                                                                |
| Commercial data               |                                                                          |
| country of origin             | DE                                                                       |
| customs tariff number         | 85444290                                                                 |
| minimum order quantity        | 1                                                                        |