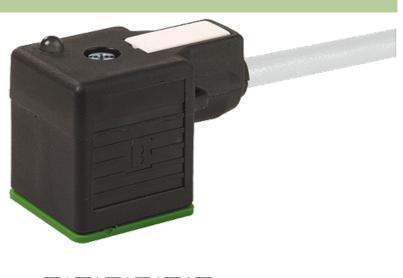

## **MSUD VALVE PLUG FORM A 18MM**

PVC 3X0.75 GRAY, 1.6m

Form A (18 mm) 24 V AC/DC with LED

Further cable lengths on request. Plastic housings with good resistance against chemicals and oils. The resistance to aggressive media should be individually tested for your application. Further details on request.

## Illustration

stay connected

Product may differ from Image