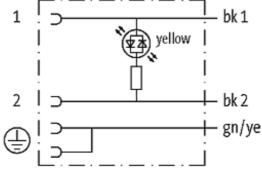

## **MSUD VALVE PLUG FORM A 18MM**

PVC 3X0.75 GRAY, 1.6m

Form A (18 mm) 24 V AC/DC with LED

Further cable lengths on request. Plastic housings with good resistance against chemicals and oils. The resistance to aggressive media should be individually tested for your application. Further details on request.