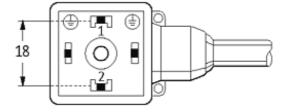

## **Approvals**

| F | O | r | r | n |  |
|---|---|---|---|---|--|
|   | • | ш |   |   |  |

18001

|                               | 10001                                  |  |
|-------------------------------|----------------------------------------|--|
| Technical Data                |                                        |  |
| Operating voltage             | 24 V AC/DC ±25 %                       |  |
| Operating current per contact | max. 4 A                               |  |
| Locking of ports              | M3 (recommended torque 0.4 Nm)         |  |
| Protection                    | IP67 inserted and tightened (EN 60529) |  |
| Housing                       | Black plastic (gray on request)        |  |
| Cables                        |                                        |  |
| Cable number                  | 216                                    |  |
| No./diameter of wires         | 3 × 0.75 mm²                           |  |
| Wire isolation                | PVC (bk, num, gnye)                    |  |
| Jacket Color                  | gray                                   |  |
| Shore hardness outer jacket   | 80 ± 5A                                |  |
| Material (jacket)             | PVC                                    |  |
| Outer diameter                | approx. 5.9 mm                         |  |
| Bend radius (fixed)           | 5 × outer Ø                            |  |
| Bend radius (moving)          | 10 × outer Ø                           |  |
| Temperature range (fixed)     | -30+70 °C                              |  |
| Temperature range (mobile)    | -5+70 °C                               |  |
| Commercial data               |                                        |  |
| country of origin             | cz                                     |  |
| customs tariff number         | 85444290                               |  |
| minimum order quantity        | 1                                      |  |
|                               |                                        |  |