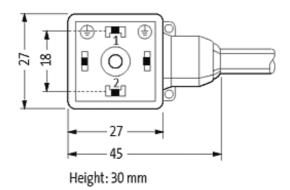

## **Approvals**

| F | O | r | r | n |  |
|---|---|---|---|---|--|
|   | • | ш |   |   |  |

18001

|                               | 10001                                  |  |
|-------------------------------|----------------------------------------|--|
| Technical Data                |                                        |  |
| Operating voltage             | 24 V AC/DC ±25 %                       |  |
| Operating current per contact | max. 4 A                               |  |
| Locking of ports              | M3 (recommended torque 0.4 Nm)         |  |
| Protection                    | IP67 inserted and tightened (EN 60529) |  |
| Housing                       | Black plastic (gray on request)        |  |
| Cables                        |                                        |  |
| Cable number                  | 216                                    |  |
| No./diameter of wires         | 3 × 0.75 mm²                           |  |
| Wire isolation                | PVC (bk, num, gnye)                    |  |
| Jacket Color                  | gray                                   |  |
| Shore hardness outer jacket   | 80 ± 5A                                |  |
| Material (jacket)             | PVC                                    |  |
| Outer diameter                | approx. 5.9 mm                         |  |
| Bend radius (fixed)           | 5 × outer Ø                            |  |
| Bend radius (moving)          | 10 × outer Ø                           |  |
| Temperature range (fixed)     | -30+70 °C                              |  |
| Temperature range (mobile)    | -5+70 °C                               |  |
| Commercial data               |                                        |  |
| country of origin             | cz                                     |  |
| customs tariff number         | 85444290                               |  |
| minimum order quantity        | 1                                      |  |
|                               |                                        |  |