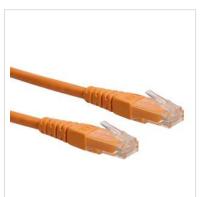

## ROLINE UTP Patch Cord, Cat.6, orange, 1.0 m

**Product No.** 21.15.1537

ROLINE

Manufacturer No. 21.15.1537

**EAN (single piece)** 7611990123872

Manufacturer

Patch cable for networking connections between devices. Prepared unshielded Twisted Pair cable with RJ-45 connectors on both ends. Durable due to moulded kink protection. Flexible cable, suitable for narrow bending. High quality plugs with gold plated contacts. Contact settings 1:1, in accordance with the EIA/TIA 568 standard. Construction: 4-pair stranded copper wire.

## **Technical specifications**

| Manufacturer | ROLINE |
|--------------|--------|
|--------------|--------|

Product group Twisted Pair Cable

| Product type        | UTP Patch Cables |
|---------------------|------------------|
| Colour              | orange           |
| Length              | 1 m              |
| Shield type         | UTP              |
| Transfer quality    | Cat6 / Class E   |
| Impedance           | 100 Ohm          |
| Quantity of wires   | 8                |
| Conductor type      | Wire             |
| Crossed             | No               |
| Colour (Spout)      | orange           |
| Cable LSOH          | No               |
| Connector Type RJ45 | Standard         |