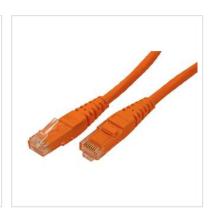

## ROLINE UTP Patch Cord, Cat.6, orange, 1.0 m

**Product No.** 21.15.1537

ROLINE

Manufacturer No. 21.15.1537

**EAN (single piece)** 7611990123872

Manufacturer

Patch cable for networking connections between devices. Prepared unshielded Twisted Pair cable with RJ-45 connectors on both ends. Durable due to moulded kink protection. Flexible cable, suitable for narrow bending. High quality plugs with gold plated contacts. Contact settings 1:1, in accordance with the EIA/TIA 568 standard. Construction: 4-pair stranded copper wire.

## **Technical specifications**

| Manufacturer | ROLINE |
|--------------|--------|
|--------------|--------|

Product group Twisted Pair Cable

| Product type        | UTP Patch Cables |
|---------------------|------------------|
| Colour              | orange           |
| Length              | 1 m              |
| Shield type         | UTP              |
| Transfer quality    | Cat6 / Class E   |
| Impedance           | 100 Ohm          |
| Quantity of wires   | 8                |
| Conductor type      | Wire             |
| Crossed             | No               |
| Colour (Spout)      | orange           |
| Cable LSOH          | No               |
| Connector Type RJ45 | Standard         |