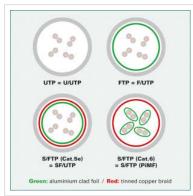

## **Technical specifications**

| Manufacturer | ROLINE |
|--------------|--------|
|--------------|--------|

Product group Twisted Pair Cable

| Product type        | UTP Patch Cables |
|---------------------|------------------|
| Colour              | orange           |
| Length              | 1 m              |
| Shield type         | UTP              |
| Transfer quality    | Cat6 / Class E   |
| Impedance           | 100 Ohm          |
| Quantity of wires   | 8                |
| Conductor type      | Wire             |
| Crossed             | No               |
| Colour (Spout)      | orange           |
| Cable LSOH          | No               |
| Connector Type RJ45 | Standard         |