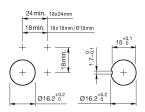

This can differ from your current configuration.

Mounting Mounting cut-out Design

Front Front dimension Front shape Front bezel colour Front bezel material

**Other Attributes** Weight

**Operating-/Indication part** Lens illumination illuminative

**IP-Rating** Front protection

Actuator Switching action

Housing colour

Housing material

**Connection Method** Terminal

> Momentary black

IP65

Solder

Plastic

## Switching element

Switching system Contacts Switching current Contact material Switching voltage Snap-action switching element 2 NC + 2 NO 5 A

250 V AC

Function

Illuminated pushbutton



## EAO – Your Expert Partner for Human Machine Interfaces

## 51-152.0252 - Illuminated pushbutton actuator

### Dimensions



H = Universal terminal 2.0 x 0.5 mm

### Mounting cut-outs



## Wiring diagram



#### Legend

Contacts: NC = Normally closed, NO = Normally open Switching action: B = Momentary