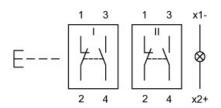

## Wiring diagram

#### Legend

Contacts: NC = Normally closed, NO = Normally open Switching action: B = Momentary