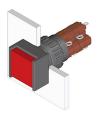

## 51-152.0252 - Illuminated pushbutton actuator

Ø 16 mm

18 mm x 18 mm

raised

square

black

Plastic

0.008 kg

## 51-152.0252 - Illuminated pushbutton actuator

Attention: The preview is based on a sample product. This can differ from your current configuration.

Mounting Mounting cut-out Design

Front Front dimension Front shape Front bezel colour Front bezel material