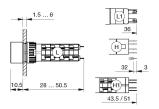

tuator



Attention: The preview is based on a sample product. This can differ from your current configuration.

Mounting Mounting cut-out Design

Front Front dimension Front shape Front bezel colour Front bezel material

**Other Attributes** Weight

**Operating-/Indication part** Lens illumination illuminative

**IP-Rating** Front protection

Actuator Switching action

Housing colour

Housing material

**Connection Method** Terminal

> Momentary black

IP65

Solder

Plastic

## Switching element

Switching system Contacts Switching current Contact material Switching voltage Snap-action switching element 2 NC + 2 NO 5 A

250 V AC

Function

Illuminated pushbutton



## EAO – Your Expert Partner for Human Machine Interfaces

## 51-152.0252 - Illuminated pushbutton actuator

### Dimensions



H = Universal terminal 2.0 x 0.5 mm

### Mounting cut-outs



## Wiring diagram



#### Legend

Contacts: NC = Normally closed, NO = Normally open Switching action: B = Momentary