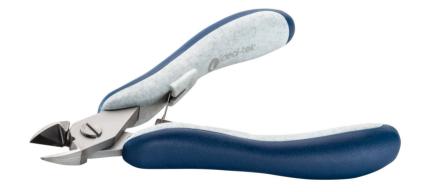

## **Product Datasheet**

| Product code:     | ES5150.CR.BG                                                                                                                                                                                                                                                                                                                                                                                                                                                            |  |
|-------------------|-------------------------------------------------------------------------------------------------------------------------------------------------------------------------------------------------------------------------------------------------------------------------------------------------------------------------------------------------------------------------------------------------------------------------------------------------------------------------|--|
| Product type:     | High Precision Cutters                                                                                                                                                                                                                                                                                                                                                                                                                                                  |  |
| Made in:          | Switzerland                                                                                                                                                                                                                                                                                                                                                                                                                                                             |  |
| Description:      | The 5150 is a high precision cutter belonging to the large oval cutter family. This type of geometry provides excellent resistance, while the 5150 head dimensions support the cut. The semi-flush cutting edge is suitable to perform robust cuts. The 5150 is equipped with an ESD Ergo-tek slim handle which allows an excellent grip, suitable to environments and to components susceptible to electrostatic discharge. The blades are hardened to 67HRC hardness. |  |
| Head description: | Large, Oval                                                                                                                                                                                                                                                                                                                                                                                                                                                             |  |
| Cutting edges:    | Semi-Flush                                                                                                                                                                                                                                                                                                                                                                                                                                                              |  |
| Cutting capacity: | soft wire 0.30-1.60 mm (29-14 AWG)                                                                                                                                                                                                                                                                                                                                                                                                                                      |  |
| Body material:    | High carbon-chromium low alloy steel (100Cr6)                                                                                                                                                                                                                                                                                                                                                                                                                           |  |
| Body finishing:   | Sandblasted                                                                                                                                                                                                                                                                                                                                                                                                                                                             |  |
| Handle material:  | Ergo-tek Slim - Thermoplastic Elastomer + PP compound                                                                                                                                                                                                                                                                                                                                                                                                                   |  |
| Picture:          |                                                                                                                                                                                                                                                                                                                                                                                                                                                                         |  |