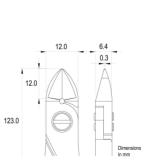

| Dimensions: | OAL (A)       | 123.0 mm – 4.843 inch |
|-------------|---------------|-----------------------|
|             | Width         | 60.0 mm – 2.362 inch  |
|             | Height        | 18.0 mm – 0.709 inch  |
| Head        |               |                       |
| dimensions: | Width (C)     | 12.0 mm – 0.472 inch  |
|             | Thickness (D) | 6.4 mm – 0.252 inch   |
|             | В             | 12.0 mm – 0.472 inch  |
|             | F             | 0.3 mm – 0.012 inch   |