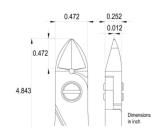

| Dimensions: | OAL (A)       | 123.0 mm – 4.843 inch |
|-------------|---------------|-----------------------|
|             | Width         | 60.0 mm – 2.362 inch  |
|             | Height        | 18.0 mm – 0.709 inch  |
| Head        |               |                       |
| dimensions: | Width (C)     | 12.0 mm – 0.472 inch  |
|             | Thickness (D) | 6.4 mm – 0.252 inch   |
|             | В             | 12.0 mm – 0.472 inch  |
|             | F             | 0.3 mm – 0.012 inch   |