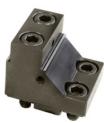

**Double stepped jaws type DSB**Accessories for high-pressure machine vices, art. no.: 28878 and 28863

## Execution:

- Smooth version.
- Without screw-in jaws.
- 1x fixed jaw and 1x movable jaw.

## Advantage:

- Reversible.
- Can be combined with screw-in jaws.
- For special machining applications.
- For difficult machining conditions and components that are difficult to reach.

## Delivery:

1 set of double stepped jaws type DSB; incl. fastening screws

| Art. no.                 | 28762 314 |  |
|--------------------------|-----------|--|
| Brand                    | RÖHM      |  |
| Manufacturer Part Number | 168698    |  |
| Jaws width               | 50 mm     |  |
| Jaws height              | 48 mm     |  |
| Size                     | 92        |  |
| Gross Weight             | 2.150 kg  |  |
| Product Group            | 284       |  |