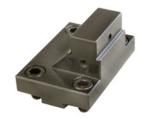

**Double stepped jaws type DSB**Accessories for high-pressure machine vices, art. no.: 28878 and 28863

## Execution:

- Smooth version.
- Without screw-in jaws.
- 1x fixed jaw and 1x movable jaw.

## Advantage:

- Reversible.
- Can be combined with screw-in jaws.
- For special machining applications.
- For difficult machining conditions and components that are difficult to reach.

## Delivery:

1 set of double stepped jaws type DSB; incl. fastening screws

| Art. no.                 | 28762 314 |  |
|--------------------------|-----------|--|
| Brand                    | RÖHM      |  |
| Manufacturer Part Number | 168698    |  |
| Jaws width               | 50 mm     |  |
| Jaws height              | 48 mm     |  |
| Size                     | 92        |  |
| Gross Weight             | 2.150 kg  |  |
| Product Group            | 284       |  |