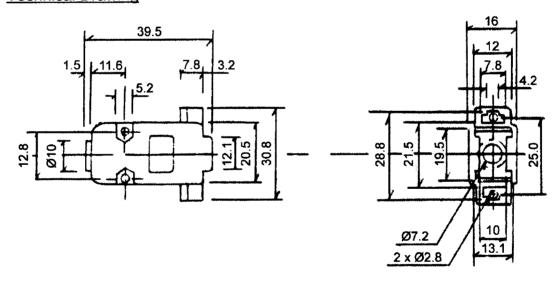

-------|--------------------------------|
| 15-0330    | n/a               | 9W METALLISED SCREW LOCK COVER |

| D connectors                                                                                       | Page 1 of 2 |
|----------------------------------------------------------------------------------------------------|-------------|
| The enclosed information is believed to be correct, Information may change 'without notice' due to | Revision A  |
| product improvement. Users should ensure that the product is suitable for their use. E. & O. E.    | 04/07/2003  |

Sales: 01206 751166 Sales@rapidelec.co.uk Technical: 01206 835555 Tech@rapidelec.co.uk Fax: 01206 7551188 www.rapidelectronics.co.uk

## Metallised screw lock 'D' covers

### **Photograph**



### **Technical Drawing**



#### **Description**

- Screw lock 'D' connector covers (2 Part) available in Metallised ABS.
- Top cable entry type.
- Complete with cable clamp and long shank screw locks (finger grip & screwdriver slot).