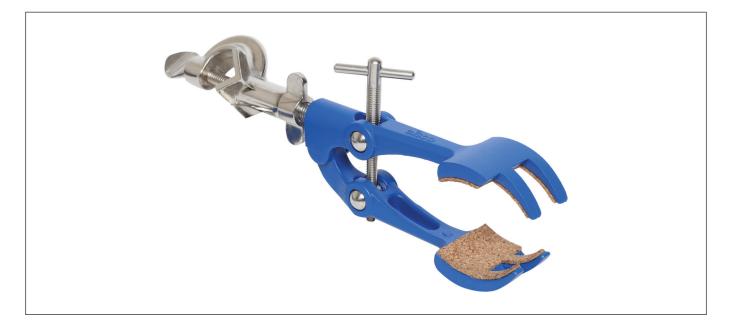

## Product Name - 4 Prong, Cork Lined Clamp on Swivel Bosshead - 4.1" Max Opening

- Clamps feature solid Zinc die cast construction. High grade, nontoxic. powder coating. Non-ferrous, rust free & long lasting use for any laboratory application
- Clamp accepts apparatus measuring up to 8.5 cm (3.4"). Thread fitted actuating joints. Cork lined prongs provide a cushioned, slip resistant hold
- Clamp attached to high strength, alloy swivel bosshead that fits rods measuring up to 18mm in diameter
- Designed for use in professional laboratories, but is an ideal choice for science classrooms and household use